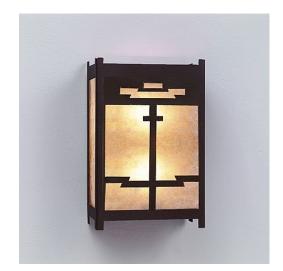

## Seneca Sconce Large - Southwest

Wall Light Lodge Style

Product No.: M14276

Price: \$254.00

**Shade Choices:** 

Finish Choices:

## **DESCRIPTION**

Description To Follow.

Pictured in Finish #28-Dark Bronze Metallic with Almond Mica Shade.

Note: This fixture will accept a screw-in type LED bulb of equivalent wattage output.

## **SPECIFICATIONS**

11h x 7w x 4e x 5tm DIMENSIONS (in.)

Takes 2 - Type B11 (torpedo style) bulb - 60W max. per bulb **LAMPING** 

WEIGHT (lbs.)

BACKPLATE SIZE (in.) 4.75 x 7

Damp+Dry Locations **UL LISTING** 