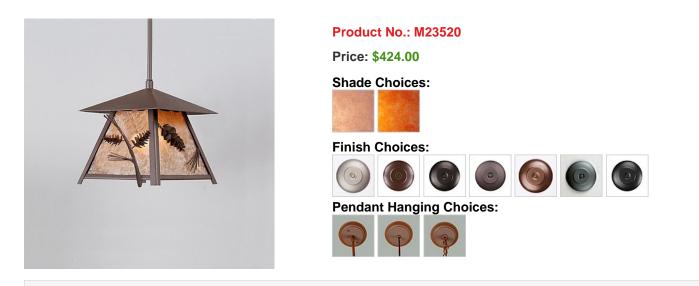

## **Smoky Mountain Pendant Small - Pine Cone**

Pendant Light Lake Cabin Style

## DESCRIPTION

The Smoky Mtn Pendant Small - Pine Cone features our exclusive steel pine cone branches on the two front panels, along with 3D pine cone artwork on the side panels. The fixture has a steel frame, and comes with a diffuser material choice between Almond or Amber mica. Included is a square ceiling canopy that can be mounted on either a flat or vaulted ceiling. You can choose from the following three hanging choices: a 14 ft black cord (BC), a 15in.-30in. adjustable stem (ST), or 3' of chain (CH). The black cord and chain-hung versions are suitable for interior and damp locations, and the adjustable stem-hung version is suitable for wet locations. This small hanging light will add a rustic character to any log home, cabin, or northwoods lodge-themed room.

Pictured in Finish #27-Rustic Brown with Almond Mica Shade and Adjustable Stem.

Note: This fixture will accept a screw-in type LED bulb of equivalent wattage output.