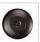

## **DESCRIPTION**

The Smoky Mtn Ceiling Light Large - Pine Cone features our exclusive steel pine cone branches on the two front panels, along with 3D pine cone artwork on the side panels. The lantern also comes with a diffuser material choice between Almond or Amber mica. This fixture attaches to the ceiling with a square ceiling canopy, and is suitable for interior and damp locations only. This light will bring rustic lighting to any log home, cabin or northwood lodge-themed room.

Pictured in Finish #27-Rustic Brown with Almond Mica Shade.

Note: This fixture will accept a screw-in type LED bulb of equivalent wattage output.