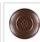

## **DESCRIPTION**

The Smoky Mtn Ceiling Light Large - Pine Cone features our exclusive steel pine cone branches on the two front panels, along with 3D pine cone artwork on the side panels. The lantern also comes with a diffuser material choice between Almond or Amber mica. This fixture attaches to the ceiling with a square ceiling canopy, and is suitable for interior and damp locations only. This light will bring rustic lighting to any log home, cabin or northwood lodge-themed room.

Pictured in Finish #27-Rustic Brown with Almond Mica Shade.

Note: This fixture will accept a screw-in type LED bulb of equivalent wattage output.