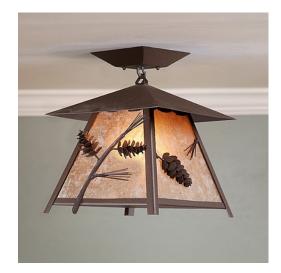

## Smoky Mountain Close-to-Ceiling Large - Plne Cone

Ceiling Light River Cabin Style

Product No.: M47620

Price: \$436.00

**Shade Choices:** 

## **DESCRIPTION**

The Smoky Mtn Ceiling Light Large - Pine Cone features our exclusive steel pine cone branches on the two front panels, along with 3D pine cone artwork on the side panels. The lantern also comes with a diffuser material choice between Almond or Amber mica. This fixture attaches to the ceiling with a square ceiling canopy, and is suitable for interior and damp locations only. This light will bring rustic lighting to any log home, cabin or northwood lodge-themed room.

Pictured in Finish #27-Rustic Brown with Almond Mica Shade.

Note: This fixture will accept a screw-in type LED bulb of equivalent wattage output.