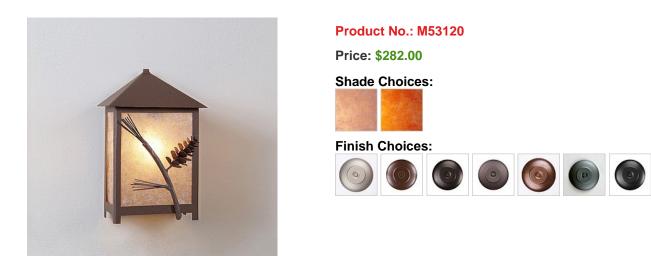

## Hudson Sconce Small - Pine Cone

Outdoor Wall Light River Cabin Style

## DESCRIPTION

Description To Follow.

Pictured in Finish #27-Rustic Brown with Almond Mica Shade.

Note: This fixture will accept a screw-in type LED bulb of equivalent wattage output.

## **SPECIFICATIONS**

DIMENSIONS (in.)11h x 6w x 4e x 7tmLAMPINGTakes 1 - Type B11 (torpedo style) bulb - 60W max.WEIGHT (lbs.)4BACKPLATE SIZE (in.)4.75 x 6UL LISTINGWet+Damp+Dry LocationsADD'L RATINGSADA CompliantINSTALLATION INSTRUCTIONSOPEN INSTALLATION INSTRUCTIONS PDF F