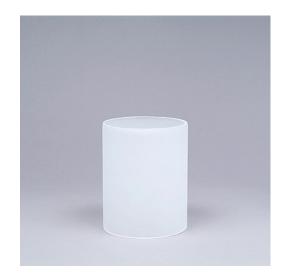

## Cylinder Glass - 6 x 8 ines -Open Both Ends

Lighting Glass

Product No.: 947-30200

Price: \$22.00

**Glass Color:** 

## **DESCRIPTION**

This Cylinder Glass is open at both ends and measures 6 x 8 inches . This glass is only used for the post mount vista and comes in a choice of two colors: Frost White or Tea Stain.

Product URL: https://www.avalanche-ranch.com/lighting/shop/Lighting-Glass-Cylinder-Glass-6-x-8-ines-Open-Both-Ends-p199081.htm