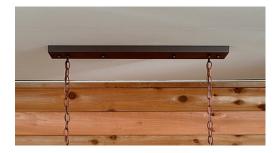

## Pendant Canopy Kit - Large Two Light

**Optional Accessory** 

## DESCRIPTION

This Canopy kit is for hanging two large pendants from one junction box. The standard size for this measures 6 inches by34 inches. With the holes about 26 inches apart. Please note we can custom make this to your particular requirements for an 50\$ upcharge.

This kit includes all necessary mounting hardware. Please specify the finish color when ordering. Note: there are no chain or cords included in the kit. Chain shown in photo is for reference only.

Product URL: https://www.avalanche-ranch.com/lighting/shop/Optional-Accessory-Pendant-Canopy-Kit-Large-Two-Light-p199145.htm