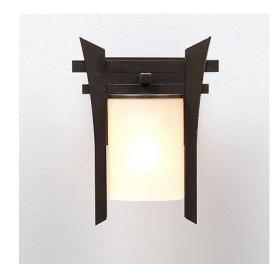

## **Delgado Wall Sconce - Large**

Outdoor Wall Light Organic Modern Style

Product No.: B56279

Price: \$218.00

**Glass Choices:** 

Finish Choices:

## **Key Features:**

• Dimensions: 11h x 8.5w x 5e x 3tm

- Lamping: Takes 1 Type A19 (standard household style) bulbs 100W max. per bulb
- UL Approved for: Damp+Dry+Wet Locations
- Available in 6 standard finishes
- Available in Two Glass Colors: Frosted or Tea Stain Cylinder Glass

The Delgado Wall Sconce - Small features a frosted white cylinder glass, sturdy steel construction and a durable powder coated finish. This sophisticated organic modern light is a striking compliment to any exterior. Pictured in Finish #28 - Dark Bronze Metallic with Frost White Glass. For interior applications, fixture may be mounted with the light pointing up or down.