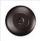

## **Delgado Wall Sconce - Large**

Outdoor Wall Light Organic Modern Style

Product No.: B56279

Price: \$218.00

**Glass Choices:** 

Finish Choices:

## **Key Features:**

• Dimensions: 11h x 8.5w x 5e x 3tm

- Lamping: Takes 1 Type A19 (standard household style) bulbs 100W max. per bulb
- UL Approved for: Damp+Dry+Wet Locations
- Available in 6 standard finishes
- Available in Two Glass Colors: Frosted or Tea Stain Cylinder Glass

The Delgado Wall Sconce - Small features a frosted white cylinder glass, sturdy steel construction and a durable powder coated finish. This sophisticated organic modern light is a striking compliment to any exterior. Pictured in Finish #28 - Dark Bronze Metallic with Frost White Glass. For interior applications, fixture may be mounted with the light pointing up or down.