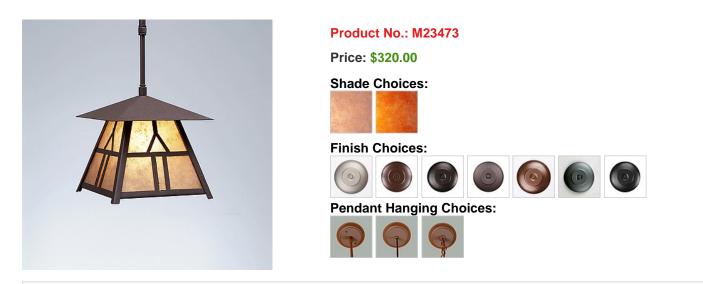

## DESCRIPTION

The Smoky Mtn Pendant Extra Small - Westhill features our exclusive mission-style artwork on all four panels. The fixture has a steel frame, and comes with a diffuser material choice between Almond or Amber mica. Included is a square ceiling canopy that can be mounted on either a flat or vaulted ceiling. You can choose from the following three hanging choices: a 14 ft black cord (BC), a 15'-30' adjustable stem (ST), or 3' of chain (CH). The black cord and chain-hung versions are suitable for interior and damp locations, and the adjustable stem-hung version is suitable for wet locations. This craftsman pendant will bring warm lighting and character to any cottage, home, or mission-styled room.

Pictured in Finish #27-Rustic Brown with Almond Mica Shade and Adjustable Stem.

Note: This fixture will accept a screw-in type LED bulb of equivalent wattage output.