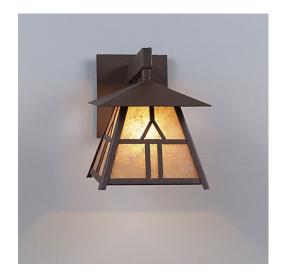

## **Smoky Mountain Sconce Extra Small - Westhill**

Outdoor Wall Light Lodge Style

Product No.: M53473

Price: \$350.00

**Shade Choices:** 

## **DESCRIPTION**

The Smoky Mtn Sconce Extra Small - Westhill fixture is UL-rated for indoor and outdoor locations. Our exclusive missionstyle artwork is displayed on all four panels. The fixture has a steel frame, and comes with a diffuser material choice between Almond or Amber mica. The sconce is hardwire only, and attaches to the wall with a 4.5 inch square pan. This craftsmanstyled sconce will bring warm lighting and character to any cottage, home, or mission-styled room.

Product shown in Finish #27-Rustic Brown with Almond Mica