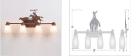

## **SPECIFICATIONS**

DIMENSIONS (in.)13h x 30w x 5e x 7tmLAMPINGTakes 4 - Type A19 (standard household style) bulbs - 100W max. per bulbWEIGHT (lbs.)17BACKPLATE SIZE (in.)5 x 6UL LISTINGDamp+Dry LocationsADD'L RATINGSNoneINSTALLATION INSTRUCTIONS