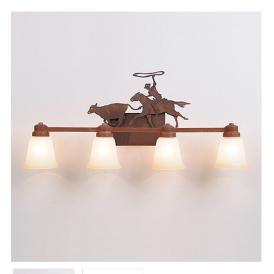

## Parkshire Quad Bath Vanity Light - Roping Cowboy

Bath 4 Light Farmhouse Style

Product No.: H37458 Price: \$462.00 Glass Choices:

## DESCRIPTION

The Parkshire Quad Bath Light - Roping Cowboy is a four-light vanity fixture which feature a three-dimensional image of a cowboy roping cattle. This light will provide abundant light to any bathroom, whether in a log cabin, or in a horse tack room where a eye-catching decor style is desired. Hardwire is standard.

Pictured in Finish #02-Rust Patina with Two-Toned Amber Cream Bell Glass.

Note: This fixture will accept a screw-in type LED bulb of equivalent wattage output.