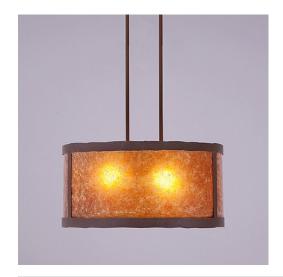

## Kincaid Drum Pendant Round Medium - Rustic Plain

Round Drum Pendant Light Cabin Style

Product No.: M29301

Price: \$454.00

**Shade Choices:** 

**Cut Edge Options:** 

Finish Choices:

## **DESCRIPTION**

The Kincaid Drum Pendant Round Medium - Rustic Plain features a round drum shape with mica all around and on the bottom too. Mica choice between Almond or Amber. Includes a round ceiling canopy that can be mounted on either a flat or vaulted ceiling (with optional accessory kit). Also included with the fixture is 10 feet of wire and two telescoping stems that have an adjustment range from 15 to 27 inches. For longer adjustments (up to 138 inches), order one or more of the extension kits. To add extensions to stem length, use accessory kits for double stem fixtures PK460. For vaulted ceilings, use accessory Kit CK422. This rustic pendant is perfect over a small dining table or or use several over a kitchen island. It can be shortened to use a ceiling light too.

Pictured in Finish #27-Rustic Brown with Amber Mica Shade

Note: This fixture will accept a screw-in type LED bulb of equivalent wattage output.