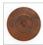

## Kincaid Drum Pendant Round Medium - Rustic Plain

Round Drum Pendant Light Cabin Style

Product No.: M29301

Price: \$454.00

**Shade Choices:** 

**Cut Edge Options:** 

Finish Choices:

## **DESCRIPTION**

The Kincaid Drum Pendant Round Medium - Rustic Plain features a round drum shape with mica all around and on the bottom too. Mica choice between Almond or Amber. Includes a round ceiling canopy that can be mounted on either a flat or vaulted ceiling (with optional accessory kit). Also included with the fixture is 10 feet of wire and two telescoping stems that have an adjustment range from 15 to 27 inches. For longer adjustments (up to 138 inches), order one or more of the extension kits. To add extensions to stem length, use accessory kits for double stem fixtures PK460. For vaulted ceilings, use accessory Kit CK422. This rustic pendant is perfect over a small dining table or or use several over a kitchen island. It can be shortened to use a ceiling light too.

Pictured in Finish #27-Rustic Brown with Amber Mica Shade

Note: This fixture will accept a screw-in type LED bulb of equivalent wattage output.