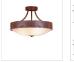

## In-Stock: Ridgemont Semi Flush Large Short - Bowl Bottom - Rustic Plain

Semi-Flush Light Country Style

Product No.: QS-G49101FC-02

Price: \$418.00

## DESCRIPTION

The Ridgemont Semi-Flush Large Short - Rustic Plain is 17 inches in diameter and 13 to 15 inches tall and features plain rustic steel band and a frosted glass bottom. This light, which is ideal for both high and low ceilings, will add a warm, rustic atmosphere to any room in your log home, cabin or northwood lodge-themed room.

Pictured in Finish #02-Rust Patina with Frosted Glass Bowl.

Note: This product page is only for the in-stock product shown. If you would like a different finish or glass color, please click this link: G49101 to go to our main product page for this item where you can buy it there.