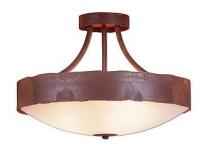

## In-Stock: Ridgemont Semi Flush Large Short - Bowl Bottom - Rustic Plain

Semi-Flush Light Country Style

Product No.: QS-G49101FC-02

Price: \$418.00

## DESCRIPTION

The Ridgemont Semi-Flush Large Short - Rustic Plain is 17 inches in diameter and 13 to 15 inches tall and features plain rustic steel band and a frosted glass bottom. This light, which is ideal for both high and low ceilings, will add a warm, rustic atmosphere to any room in your log home, cabin or northwood lodge-themed room.

Pictured in Finish #02-Rust Patina with Frosted Glass Bowl.

Note: This product page is only for the in-stock product shown. If you would like a different finish or glass color, please click this link: G49101 to go to our main product page for this item where you can buy it there.