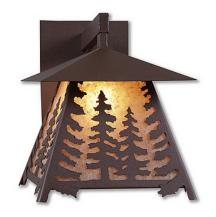

## In-Stock: Smoky Mountain Sconce Large - Spruce Tree

Outdoor Wall Light Mountain Cabin Style

Product No.: QS-M53614-27

Price: \$408.00

## DESCRIPTION

The Smoky Mtn Sconce Large - Spruce fixture is UL-rated for indoor and outdoor locations. A single spruce tree image is displayed on each side panel, with a double spruce tree image on the front panels. The fixture has a steel frame, and comes with a diffuser material choice between Almond or Amber mica. The sconce is hardwire only, and attaches to the wall with a 4.5 inch square pan. This light will bring rustic character to any log home, cabin or northwood lodge-themed room.

Pictured in Finish #27-Rustic Brown with Almond Mica Shade.

Note: This fixture will accept a screw-in type LED bulb of equivalent wattage output. If you would like a different finish coloror glass, please click this link: M53614 to go to our main product page for this item where you can buy it there.