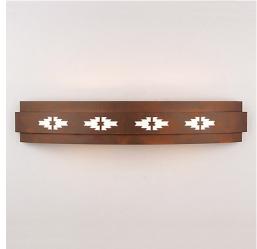

## Northridge Bath Vanity Light 36w - Pueblo

Bath 3 Light Southwest Style

Product No.: A36884

Price: \$442.00

## DESCRIPTION

The Northridge Bath Light 36w- Pueblo light features three horizontal bands, with hand-cut Southwest-inspired images across the middle band. This light has a frost glass diffuser bottom and thin acrylic panels are behind the cutouts. Light projects both up and down. This light is ideal for anyone looking for a stylish, Southwestern take on rustic lighting for their bathroom.

Pictured in Finish #02-Rust Patina.

Note: This fixture will accept a screw-in type LED bulb of equivalent wattage output.

## **SPECIFICATIONS**

DIMENSIONS (in.) 6h x 36w x 6e x 3tm

Takes 6 - Type B11 (torpedo style) bulbs - 60W max. per bulb **LAMPING** 

WEIGHT (lbs.) 16 BACKPLATE SIZE (in.) 5 x 18

**UL LISTING Damp+Dry Locations** 