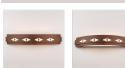

## DESCRIPTION

The Northridge Bath Light 36w- Pueblo light features three horizontal bands, with hand-cut Southwest-inspired images across the middle band. This light has a frost glass diffuser bottom and thin acrylic panels are behind the cutouts. Light projects both up and down. This light is ideal for anyone looking for a stylish, Southwestern take on rustic lighting for their bathroom.

Pictured in Finish #02-Rust Patina.

Note: This fixture will accept a screw-in type LED bulb of equivalent wattage output.