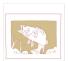

Drawing of the art. The actual fixture will look like the other lights in the Cascade Large Sconce series.

Note: This fixture will accept a screw-in type LED bulb of equivalent wattage output.