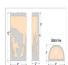

### **SPECIFICATIONS**

12h x 9w x 4e x 6tm DIMENSIONS (in.)

Takes 2 - Type B11 (torpedo style) bulbs - 60W max. per bulb **LAMPING** 

WEIGHT (lbs.) 6 BACKPLATE SIZE (in.) 12 x 9

**UL LISTING** Damp+Dry Locations **ADA Compliant** ADD'L RATINGS