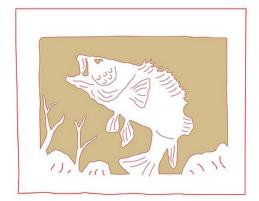

Drawing of the art. The actual fixture will look like the other lights in the Cascade Large Sconce series.

Note: This fixture will accept a screw-in type LED bulb of equivalent wattage output.

## DESCRIPTION

The Cascade Sconce Large - Walleye features our exclusive metal art of a Walleye and river rocks with rounded mica under a steel frame. One lightbulb points upward and the other points downward. ADA compliant. Diffuser material is offered with a choice between Almond or Amber mica. Hardwire is standard. Interior and damp location only. This light will add rustic character to any fishing cabin or northwoods lodge-themed room.