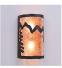

## Cascade Exterior Sconce - Mountain with Trees

Outdoor Wall Light Mountain Cabin Style

Product No.: M51846

Price: \$282.00

**Shade Choices:** 

## DESCRIPTION

The Cascade Exterior Sconce - Mountain with Trees features twin lightbulbs, one pointing down and one pointing up, and surrounded by a 10 inch tall frost glass cylinder behind the mica and a 5 x 9 inch backplate, which can be mounted directly to an exterior wall or attached to a square wooden block. This fixture is offered with a shade diffuser choice of either Almond or Amber mica. UL approved for wet locations. Hardwire only. This is the exterior version of our very popular Cascade Sconce series M133 and is ideal for bringing rustic lighting to the exterior of any log home or cabin.

Pictured in Finish #97-Black Iron with Amber Mica Shade.

Note: This fixture will accept a screw-in type LED bulb of equivalent wattage output.