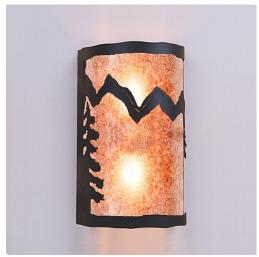

## Cascade Exterior Sconce - Mountain with Trees

Outdoor Wall Light Mountain Cabin Style

Product No.: M51846

Price: \$282.00

**Shade Choices:** 

## DESCRIPTION

The Cascade Exterior Sconce - Mountain with Trees features twin lightbulbs, one pointing down and one pointing up, and surrounded by a 10 inch tall frost glass cylinder behind the mica and a 5 x 9 inch backplate, which can be mounted directly to an exterior wall or attached to a square wooden block. This fixture is offered with a shade diffuser choice of either Almond or Amber mica. UL approved for wet locations. Hardwire only. This is the exterior version of our very popular Cascade Sconce series M133 and is ideal for bringing rustic lighting to the exterior of any log home or cabin.

Pictured in Finish #97-Black Iron with Amber Mica Shade.

Note: This fixture will accept a screw-in type LED bulb of equivalent wattage output.