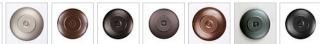

Pictured in Finish #97-Black Iron with Amber Mica Shade.

Note: This fixture will accept a screw-in type LED bulb of equivalent wattage output.