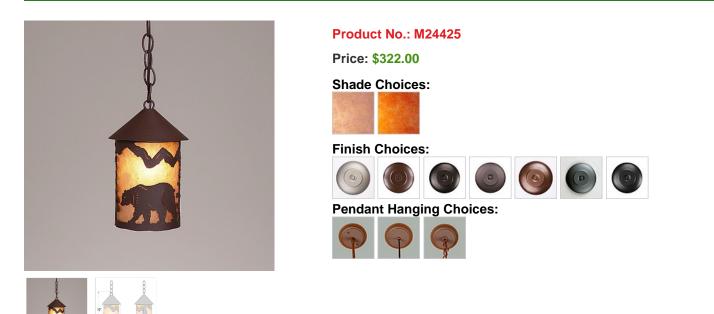

## Cascade Pendant Small - Mountain Bear

Pendant Light Country Style

## DESCRIPTION

The Cascade Pendant Small - Mtn Bear features our exclusive bear art on the front and back, with spruce trees on either side of the round cylinder. Diffuser choice between Almond or Amber mica. Includes a round ceiling canopy that can be mounted on either a flat or vaulted ceiling. Choice of three ways to hang our pendants: 14 ft black cord, 15 to 27 inch adjustable stem or 3 feet of chain. Black cord or chain hung versions are suitable for interior and damp locations; adjustable stem hung version are also suitable for wet locations. Hanging choice must be specified at time order. Note: Only the Powder Coated Finishes are suitable for wet locations. This rustic pendant is ideal for anyone looking for a small hanging light to add rustic character to their log home, cabin or northwoods lodge-themed room. Includes a round ceiling canopy that can be mounted on either a flat or vaulted ceiling.

Pictured in Finish #27-Rustic Brown with Almond Mica Shade and Chain.

Note: This fixture will accept a screw-in type LED bulb of equivalent wattage output.