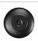

## Cascade Pendant Small - Mountain Deer

Pendant Light Cabin Style

Product No.: M24430

Price: \$306.00

**Shade Choices:** 

## **DESCRIPTION**

The Cascade Pendant Small - Mtn Deer features our exclusive deer art on the front and back, with spruce trees on either side of the round cylinder. Diffuser choice between Almond or Amber mica. Includes a round ceiling canopy that can be mounted on either a flat or vaulted ceiling. Choice of three ways to hang our pendants: 14 ft black cord, 15 to 27 inch adjustable stem or 3 feet of chain. Black cord or chain hung versions are suitable for interior and damp locations; adjustable stem hung version are also suitable for wet locations. Hanging choice must be specified at time order. Note: Only the Powder Coated Finishes are suitable for wet locations. This rustic pendant is ideal for anyone looking for a small hanging light to add rustic character to their log home, cabin or northwoods lodge-themed room. Includes a round ceiling canopy that can be mounted on either a flat or vaulted ceiling.

Pictured in Finish #27-Rustic Brown with Almond Mica Shade and Chain.

Note: This fixture will accept a screw-in type LED bulb of equivalent wattage output.