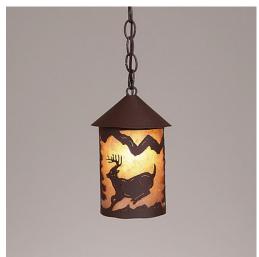

## Cascade Pendant Small - Mountain Deer

Pendant Light Cabin Style

Product No.: M24430

Price: \$306.00

**Shade Choices:** 

## **DESCRIPTION**

The Cascade Pendant Small - Mtn Deer features our exclusive deer art on the front and back, with spruce trees on either side of the round cylinder. Diffuser choice between Almond or Amber mica. Includes a round ceiling canopy that can be mounted on either a flat or vaulted ceiling. Choice of three ways to hang our pendants: 14 ft black cord, 15 to 27 inch adjustable stem or 3 feet of chain. Black cord or chain hung versions are suitable for interior and damp locations; adjustable stem hung version are also suitable for wet locations. Hanging choice must be specified at time order. Note: Only the Powder Coated Finishes are suitable for wet locations. This rustic pendant is ideal for anyone looking for a small hanging light to add rustic character to their log home, cabin or northwoods lodge-themed room. Includes a round ceiling canopy that can be mounted on either a flat or vaulted ceiling.

Pictured in Finish #27-Rustic Brown with Almond Mica Shade and Chain.

Note: This fixture will accept a screw-in type LED bulb of equivalent wattage output.