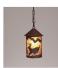

## Cascade Pendant Small - Mountain Deer

Pendant Light Cabin Style

Product No.: M24430

Price: \$306.00

**Shade Choices:** 

## **DESCRIPTION**

The Cascade Pendant Small - Mtn Deer features our exclusive deer art on the front and back, with spruce trees on either side of the round cylinder. Diffuser choice between Almond or Amber mica. Includes a round ceiling canopy that can be mounted on either a flat or vaulted ceiling. Choice of three ways to hang our pendants: 14 ft black cord, 15 to 27 inch adjustable stem or 3 feet of chain. Black cord or chain hung versions are suitable for interior and damp locations; adjustable stem hung version are also suitable for wet locations. Hanging choice must be specified at time order. Note: Only the Powder Coated Finishes are suitable for wet locations. This rustic pendant is ideal for anyone looking for a small hanging light to add rustic character to their log home, cabin or northwoods lodge-themed room. Includes a round ceiling canopy that can be mounted on either a flat or vaulted ceiling.

Pictured in Finish #27-Rustic Brown with Almond Mica Shade and Chain.

Note: This fixture will accept a screw-in type LED bulb of equivalent wattage output.