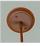

## **DESCRIPTION**

The Cascade Pendant Small - Loon features our exclusive loon art on the front and back, with cattails on either side of the round cylinder. Diffuser choice between Almond or Amber mica. Includes a round ceiling canopy that can be mounted on either a flat or vaulted ceiling. Choice of three ways to hang our pendants: 14 ft black cord, 15 to 27 inch adjustable stem or 3 feet of chain. Black cord or chain hung versions are suitable for interior and damp locations; adjustable stem hung version are also suitable for wet locations. Hanging choice must be specified at time order. Note: Only the Powder Coated Finishes are suitable for wet locations. This rustic pendant is ideal for anyone looking for a small hanging light to add rustic character to their log home, cabin or northwoods lodge-themed room. Includes a round ceiling canopy that can be mounted on either a flat or vaulted ceiling.