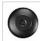

## Cascade Pendant Small - Loon

Pendant Light River Cabin Style

Product No.: M24464

Price: \$300.00

**Shade Choices:** 

## **DESCRIPTION**

The Cascade Pendant Small - Loon features our exclusive loon art on the front and back, with cattails on either side of the round cylinder. Diffuser choice between Almond or Amber mica. Includes a round ceiling canopy that can be mounted on either a flat or vaulted ceiling. Choice of three ways to hang our pendants: 14 ft black cord, 15 to 27 inch adjustable stem or 3 feet of chain. Black cord or chain hung versions are suitable for interior and damp locations; adjustable stem hung version are also suitable for wet locations. Hanging choice must be specified at time order. Note: Only the Powder Coated Finishes are suitable for wet locations. This rustic pendant is ideal for anyone looking for a small hanging light to add rustic character to their log home, cabin or northwoods lodge-themed room. Includes a round ceiling canopy that can be mounted on either a flat or vaulted ceiling.

Pictured in Finish #27-Rustic Brown with Amber Mica Shade and Chain.

Note: This fixture will accept a screw-in type LED bulb of equivalent wattage output.