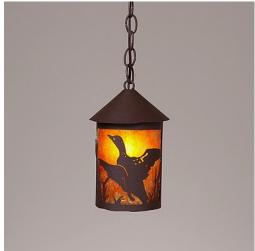

## Cascade Pendant Small - Loon

Pendant Light River Cabin Style

Product No.: M24464

Price: \$300.00

**Shade Choices:** 

## **DESCRIPTION**

The Cascade Pendant Small - Loon features our exclusive loon art on the front and back, with cattails on either side of the round cylinder. Diffuser choice between Almond or Amber mica. Includes a round ceiling canopy that can be mounted on either a flat or vaulted ceiling. Choice of three ways to hang our pendants: 14 ft black cord, 15 to 27 inch adjustable stem or 3 feet of chain. Black cord or chain hung versions are suitable for interior and damp locations; adjustable stem hung version are also suitable for wet locations. Hanging choice must be specified at time order. Note: Only the Powder Coated Finishes are suitable for wet locations. This rustic pendant is ideal for anyone looking for a small hanging light to add rustic character to their log home, cabin or northwoods lodge-themed room. Includes a round ceiling canopy that can be mounted on either a flat or vaulted ceiling.

Pictured in Finish #27-Rustic Brown with Amber Mica Shade and Chain.

Note: This fixture will accept a screw-in type LED bulb of equivalent wattage output.