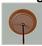

## **DESCRIPTION**

The Cascade Pendant Small - Loon features our exclusive loon art on the front and back, with cattails on either side of the round cylinder. Diffuser choice between Almond or Amber mica. Includes a round ceiling canopy that can be mounted on either a flat or vaulted ceiling. Choice of three ways to hang our pendants: 14 ft black cord, 15 to 27 inch adjustable stem or 3 feet of chain. Black cord or chain hung versions are suitable for interior and damp locations; adjustable stem hung version are also suitable for wet locations. Hanging choice must be specified at time order. Note: Only the Powder Coated Finishes are suitable for wet locations. This rustic pendant is ideal for anyone looking for a small hanging light to add rustic character to their log home, cabin or northwoods lodge-themed room. Includes a round ceiling canopy that can be mounted on either a flat or vaulted ceiling.