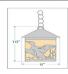

## **SPECIFICATIONS**

DIMENSIONS (in.) 10h x 6w

LAMPING Takes 1 - Type A19 (standard household style) bulb - 100W max.

WEIGHT (lbs.)

BACKPLATE SIZE (in.) 5 ROUND

UL LISTING Damp+Dry Locations

ADD'L RATINGS None