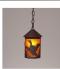

## Cascade Pendant Small - Loon

Pendant Light River Cabin Style

Product No.: M24464

Price: \$300.00

**Shade Choices:** 

## **DESCRIPTION**

The Cascade Pendant Small - Loon features our exclusive loon art on the front and back, with cattails on either side of the round cylinder. Diffuser choice between Almond or Amber mica. Includes a round ceiling canopy that can be mounted on either a flat or vaulted ceiling. Choice of three ways to hang our pendants: 14 ft black cord, 15 to 27 inch adjustable stem or 3 feet of chain. Black cord or chain hung versions are suitable for interior and damp locations; adjustable stem hung version are also suitable for wet locations. Hanging choice must be specified at time order. Note: Only the Powder Coated Finishes are suitable for wet locations. This rustic pendant is ideal for anyone looking for a small hanging light to add rustic character to their log home, cabin or northwoods lodge-themed room. Includes a round ceiling canopy that can be mounted on either a flat or vaulted ceiling.

Pictured in Finish #27-Rustic Brown with Amber Mica Shade and Chain.

Note: This fixture will accept a screw-in type LED bulb of equivalent wattage output.