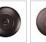

## Finish Choices:

## DESCRIPTION

The Cascade Pendant Medium - Mtn Moose features our exclusive moose art on the front and back, with spruce trees on either side of the round cylinder. Diffuser choice between Almond or Amber mica. Includes a round ceiling canopy that can be mounted on either a flat or vaulted ceiling. Choice of three ways to hang our pendants: 14 ft black cord, 15 to 27 inch adjustable stem or 3 feet of chain. Black cord or chain hung versions are suitable for interior and damp locations; adjustable stem hung version are also suitable for wet locations. Hanging choice must be specified at time order. Note: Only the Powder Coated Finishes are suitable for wet locations. This rustic pendant is ideal for anyone looking for a small hanging light to add rustic character to their log home, cabin or northwoods lodge-themed room. Includes a round ceiling canopy that can be mounted on either a flat or vaulted ceiling.