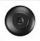

## Cascade Pendant Medium - Mountain Moose

Pendant Light Log Cabin Style

Product No.: M24527

Price: \$368.00

**Shade Choices:** 

## DESCRIPTION

The Cascade Pendant Medium - Mtn Moose features our exclusive moose art on the front and back, with spruce trees on either side of the round cylinder. Diffuser choice between Almond or Amber mica. Includes a round ceiling canopy that can be mounted on either a flat or vaulted ceiling. Choice of three ways to hang our pendants: 14 ft black cord, 15 to 27 inch adjustable stem or 3 feet of chain. Black cord or chain hung versions are suitable for interior and damp locations; adjustable stem hung version are also suitable for wet locations. Hanging choice must be specified at time order. Note: Only the Powder Coated Finishes are suitable for wet locations. This rustic pendant is ideal for anyone looking for a small hanging light to add rustic character to their log home, cabin or northwoods lodge-themed room. Includes a round ceiling canopy that can be mounted on either a flat or vaulted ceiling.

Pictured in Finish #27-Rustic Brown with Almond Mica Shade and Adjustable Stem.

Note: This fixture will accept a screw-in type LED bulb of equivalent wattage output.