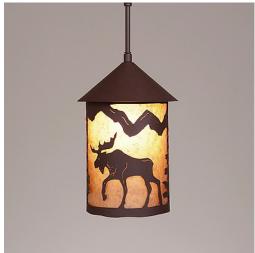

## Cascade Pendant Medium - Mountain Moose

Pendant Light Log Cabin Style

Product No.: M24527

Price: \$368.00

**Shade Choices:** 

## DESCRIPTION

The Cascade Pendant Medium - Mtn Moose features our exclusive moose art on the front and back, with spruce trees on either side of the round cylinder. Diffuser choice between Almond or Amber mica. Includes a round ceiling canopy that can be mounted on either a flat or vaulted ceiling. Choice of three ways to hang our pendants: 14 ft black cord, 15 to 27 inch adjustable stem or 3 feet of chain. Black cord or chain hung versions are suitable for interior and damp locations; adjustable stem hung version are also suitable for wet locations. Hanging choice must be specified at time order. Note: Only the Powder Coated Finishes are suitable for wet locations. This rustic pendant is ideal for anyone looking for a small hanging light to add rustic character to their log home, cabin or northwoods lodge-themed room. Includes a round ceiling canopy that can be mounted on either a flat or vaulted ceiling.

Pictured in Finish #27-Rustic Brown with Almond Mica Shade and Adjustable Stem.

Note: This fixture will accept a screw-in type LED bulb of equivalent wattage output.