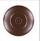

## Cascade Pendant Medium - Mountain Moose

Pendant Light Log Cabin Style

Product No.: M24527

Price: \$368.00

**Shade Choices:** 

## DESCRIPTION

The Cascade Pendant Medium - Mtn Moose features our exclusive moose art on the front and back, with spruce trees on either side of the round cylinder. Diffuser choice between Almond or Amber mica. Includes a round ceiling canopy that can be mounted on either a flat or vaulted ceiling. Choice of three ways to hang our pendants: 14 ft black cord, 15 to 27 inch adjustable stem or 3 feet of chain. Black cord or chain hung versions are suitable for interior and damp locations; adjustable stem hung version are also suitable for wet locations. Hanging choice must be specified at time order. Note: Only the Powder Coated Finishes are suitable for wet locations. This rustic pendant is ideal for anyone looking for a small hanging light to add rustic character to their log home, cabin or northwoods lodge-themed room. Includes a round ceiling canopy that can be mounted on either a flat or vaulted ceiling.

Pictured in Finish #27-Rustic Brown with Almond Mica Shade and Adjustable Stem.

Note: This fixture will accept a screw-in type LED bulb of equivalent wattage output.