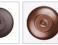

## Finish Choices:

## DESCRIPTION

The Cascade Pendant Medium - Mtn Moose features our exclusive moose art on the front and back, with spruce trees on either side of the round cylinder. Diffuser choice between Almond or Amber mica. Includes a round ceiling canopy that can be mounted on either a flat or vaulted ceiling. Choice of three ways to hang our pendants: 14 ft black cord, 15 to 27 inch adjustable stem or 3 feet of chain. Black cord or chain hung versions are suitable for interior and damp locations; adjustable stem hung version are also suitable for wet locations. Hanging choice must be specified at time order. Note: Only the Powder Coated Finishes are suitable for wet locations. This rustic pendant is ideal for anyone looking for a small hanging light to add rustic character to their log home, cabin or northwoods lodge-themed room. Includes a round ceiling canopy that can be mounted on either a flat or vaulted ceiling.