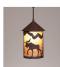

## Cascade Pendant Medium - Mountain Moose

Pendant Light Log Cabin Style

Product No.: M24527

Price: \$368.00

**Shade Choices:** 

## DESCRIPTION

The Cascade Pendant Medium - Mtn Moose features our exclusive moose art on the front and back, with spruce trees on either side of the round cylinder. Diffuser choice between Almond or Amber mica. Includes a round ceiling canopy that can be mounted on either a flat or vaulted ceiling. Choice of three ways to hang our pendants: 14 ft black cord, 15 to 27 inch adjustable stem or 3 feet of chain. Black cord or chain hung versions are suitable for interior and damp locations; adjustable stem hung version are also suitable for wet locations. Hanging choice must be specified at time order. Note: Only the Powder Coated Finishes are suitable for wet locations. This rustic pendant is ideal for anyone looking for a small hanging light to add rustic character to their log home, cabin or northwoods lodge-themed room. Includes a round ceiling canopy that can be mounted on either a flat or vaulted ceiling.

Pictured in Finish #27-Rustic Brown with Almond Mica Shade and Adjustable Stem.

Note: This fixture will accept a screw-in type LED bulb of equivalent wattage output.