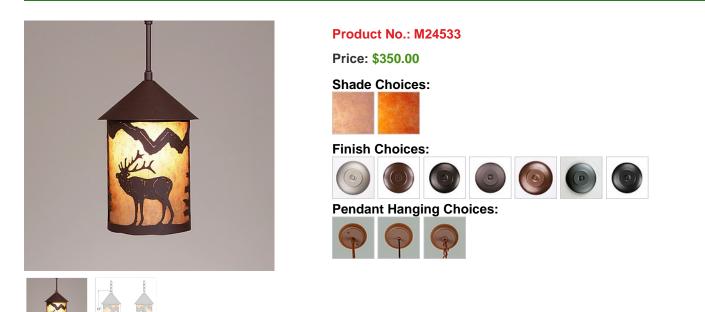

## Cascade Pendant Medium - Mountain Elk

Pendant Light Ski Cabin Style

The Cascade Pendant Medium - Mtn Elk features our exclusive elk art on the front and back, with spruce trees on eitherside of the round cylinder. Diffuser choice between Almond or Amber mica. Includes a round ceiling canopy that can be mounted on either a flat or vaulted ceiling. Choice of three ways to hang our pendants: 14 ft black cord, 15 to 27 inch adjustable stem or 3 feet of chain. Black cord or chain hung versions are suitable for interior and damp locations; adjustable stem hung version are also suitable for wet locations. Hanging choice must be specified at time order. Note: Only the Powder Coated Finishes are suitable for wet locations. This rustic pendant is ideal for anyone looking for a small hanging light to add rustic character to their log home, cabin or northwoods lodge-themed room. Includes a round ceiling canopy that can be mounted on either a flat or vaulted ceiling.

Pictured in Finish #27-Rustic Brown with Almond Mica Shade and Adjustable Stem.

Note: This fixture will accept a screw-in type LED bulb of equivalent wattage output.