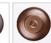

## **DESCRIPTION**

The Cascade Pendant Medium - Loon features our exclusive loon art on the front and back, with cattails on either side of the round cylinder. Diffuser choice between Almond or Amber mica. Includes a round ceiling canopy that can be mounted on either a flat or vaulted ceiling. Choice of three ways to hang our pendants: 14 ft black cord, 15 to 27 inch adjustable stem or 3 feet of chain. Black cord or chain hung versions are suitable for interior and damp locations; adjustable stem hung version are also suitable for wet locations. Hanging choice must be specified at time order. Note: Only the Powder Coated Finishes are suitable for wet locations. This rustic pendant is ideal for anyone looking for a small hanging light to add rustic character to their log home, cabin or northwoods lodge-themed room. Includes a round ceiling canopy that can be mounted on either a flat or vaulted ceiling.

Pictured in Finish #27-Rustic Brown with Almond Mica Shade and Adjustable Stem.

Note: This fixture will accept a screw-in type LED bulb of equivalent wattage output.