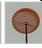

## **DESCRIPTION**

The Cascade Pendant Medium - Loon features our exclusive loon art on the front and back, with cattails on either side of the round cylinder. Diffuser choice between Almond or Amber mica. Includes a round ceiling canopy that can be mounted on either a flat or vaulted ceiling. Choice of three ways to hang our pendants: 14 ft black cord, 15 to 27 inch adjustable stem or 3 feet of chain. Black cord or chain hung versions are suitable for interior and damp locations; adjustable stem hung version are also suitable for wet locations. Hanging choice must be specified at time order. Note: Only the Powder Coated Finishes are suitable for wet locations. This rustic pendant is ideal for anyone looking for a small hanging light to add rustic character to their log home, cabin or northwoods lodge-themed room. Includes a round ceiling canopy that can be mounted on either a flat or vaulted ceiling.

Pictured in Finish #27-Rustic Brown with Almond Mica Shade and Adjustable Stem.

Note: This fixture will accept a screw-in type LED bulb of equivalent wattage output.