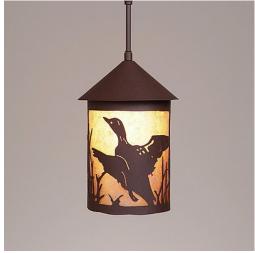

## Cascade Pendant Medium - Loon

Pendant Light Lodge Style

Product No.: M24564

Price: \$344.00

**Shade Choices:** 

## **DESCRIPTION**

The Cascade Pendant Medium - Loon features our exclusive loon art on the front and back, with cattails on either side of the round cylinder. Diffuser choice between Almond or Amber mica. Includes a round ceiling canopy that can be mounted on either a flat or vaulted ceiling. Choice of three ways to hang our pendants: 14 ft black cord, 15 to 27 inch adjustable stem or 3 feet of chain. Black cord or chain hung versions are suitable for interior and damp locations; adjustable stem hung version are also suitable for wet locations. Hanging choice must be specified at time order. Note: Only the Powder Coated Finishes are suitable for wet locations. This rustic pendant is ideal for anyone looking for a small hanging light to add rustic character to their log home, cabin or northwoods lodge-themed room. Includes a round ceiling canopy that can be mounted on either a flat or vaulted ceiling.

Pictured in Finish #27-Rustic Brown with Almond Mica Shade and Adjustable Stem.

Note: This fixture will accept a screw-in type LED bulb of equivalent wattage output.