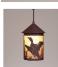

## Cascade Pendant Medium - Loon

Pendant Light Lodge Style

Product No.: M24564

Price: \$344.00

**Shade Choices:** 

## **DESCRIPTION**

The Cascade Pendant Medium - Loon features our exclusive loon art on the front and back, with cattails on either side of the round cylinder. Diffuser choice between Almond or Amber mica. Includes a round ceiling canopy that can be mounted on either a flat or vaulted ceiling. Choice of three ways to hang our pendants: 14 ft black cord, 15 to 27 inch adjustable stem or 3 feet of chain. Black cord or chain hung versions are suitable for interior and damp locations; adjustable stem hung version are also suitable for wet locations. Hanging choice must be specified at time order. Note: Only the Powder Coated Finishes are suitable for wet locations. This rustic pendant is ideal for anyone looking for a small hanging light to add rustic character to their log home, cabin or northwoods lodge-themed room. Includes a round ceiling canopy that can be mounted on either a flat or vaulted ceiling.

Pictured in Finish #27-Rustic Brown with Almond Mica Shade and Adjustable Stem.

Note: This fixture will accept a screw-in type LED bulb of equivalent wattage output.