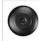

## Cascade Pendant Medium - Loon

Pendant Light Lodge Style

Product No.: M24564

Price: \$344.00

**Shade Choices:** 

## **DESCRIPTION**

The Cascade Pendant Medium - Loon features our exclusive loon art on the front and back, with cattails on either side of the round cylinder. Diffuser choice between Almond or Amber mica. Includes a round ceiling canopy that can be mounted on either a flat or vaulted ceiling. Choice of three ways to hang our pendants: 14 ft black cord, 15 to 27 inch adjustable stem or 3 feet of chain. Black cord or chain hung versions are suitable for interior and damp locations; adjustable stem hung version are also suitable for wet locations. Hanging choice must be specified at time order. Note: Only the Powder Coated Finishes are suitable for wet locations. This rustic pendant is ideal for anyone looking for a small hanging light to add rustic character to their log home, cabin or northwoods lodge-themed room. Includes a round ceiling canopy that can be mounted on either a flat or vaulted ceiling.

Pictured in Finish #27-Rustic Brown with Almond Mica Shade and Adjustable Stem.

Note: This fixture will accept a screw-in type LED bulb of equivalent wattage output.