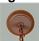

## Cascade Pendant Medium - Loon

Pendant Light Lodge Style

Product No.: M24564

Price: \$344.00

**Shade Choices:** 

## **DESCRIPTION**

The Cascade Pendant Medium - Loon features our exclusive loon art on the front and back, with cattails on either side of the round cylinder. Diffuser choice between Almond or Amber mica. Includes a round ceiling canopy that can be mounted on either a flat or vaulted ceiling. Choice of three ways to hang our pendants: 14 ft black cord, 15 to 27 inch adjustable stem or 3 feet of chain. Black cord or chain hung versions are suitable for interior and damp locations; adjustable stem hung version are also suitable for wet locations. Hanging choice must be specified at time order. Note: Only the Powder Coated Finishes are suitable for wet locations. This rustic pendant is ideal for anyone looking for a small hanging light to add rustic character to their log home, cabin or northwoods lodge-themed room. Includes a round ceiling canopy that can be mounted on either a flat or vaulted ceiling.

Pictured in Finish #27-Rustic Brown with Almond Mica Shade and Adjustable Stem.

Note: This fixture will accept a screw-in type LED bulb of equivalent wattage output.