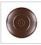

## **DESCRIPTION**

The Cascade Pendant Medium - Loon features our exclusive loon art on the front and back, with cattails on either side of the round cylinder. Diffuser choice between Almond or Amber mica. Includes a round ceiling canopy that can be mounted on either a flat or vaulted ceiling. Choice of three ways to hang our pendants: 14 ft black cord, 15 to 27 inch adjustable stem or 3 feet of chain. Black cord or chain hung versions are suitable for interior and damp locations; adjustable stem hung version are also suitable for wet locations. Hanging choice must be specified at time order. Note: Only the Powder Coated Finishes are suitable for wet locations. This rustic pendant is ideal for anyone looking for a small hanging light to add rustic character to their log home, cabin or northwoods lodge-themed room. Includes a round ceiling canopy that can be mounted on either a flat or vaulted ceiling.

Pictured in Finish #27-Rustic Brown with Almond Mica Shade and Adjustable Stem.

Note: This fixture will accept a screw-in type LED bulb of equivalent wattage output.