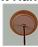

## Cascade Pendant Medium - Cattails

Pendant Light Rustic Style

Product No.: M24565

Price: \$344.00

**Shade Choices:** 

## **DESCRIPTION**

The Cascade Pendant Medium - Cattails features our exclusive cattails art on the front and back, with cattails on either side of the round cylinder. Diffuser choice between Almond or Amber mica. Includes a round ceiling canopy that can be mounted on either a flat or vaulted ceiling. Choice of three ways to hang our pendants: 14 ft black cord, 15 to 27 inch adjustable stem or 3 feet of chain. Black cord or chain hung versions are suitable for interior and damp locations; adjustable stem hung version are also suitable for wet locations. Hanging choice must be specified at time order. Note: Only the Powder Coated Finishes are suitable for wet locations. This rustic pendant is ideal for anyone looking for a small hanging light to add rustic character to their log home, cabin or northwoods lodge-themed room. Includes a round ceiling canopy that can be mounted on either a flat or vaulted ceiling.

Pictured in Finish #27-Rustic Brown with Almond Mica Shade and Adjustable Stem.

Note: This fixture will accept a screw-in type LED bulb of equivalent wattage output.