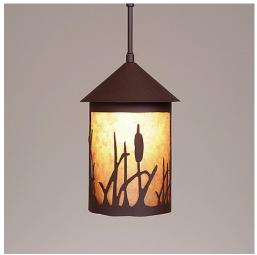

## Cascade Pendant Medium - Cattails

Pendant Light Rustic Style

Product No.: M24565

Price: \$344.00

**Shade Choices:** 

## **DESCRIPTION**

The Cascade Pendant Medium - Cattails features our exclusive cattails art on the front and back, with cattails on either side of the round cylinder. Diffuser choice between Almond or Amber mica. Includes a round ceiling canopy that can be mounted on either a flat or vaulted ceiling. Choice of three ways to hang our pendants: 14 ft black cord, 15 to 27 inch adjustable stem or 3 feet of chain. Black cord or chain hung versions are suitable for interior and damp locations; adjustable stem hung version are also suitable for wet locations. Hanging choice must be specified at time order. Note: Only the Powder Coated Finishes are suitable for wet locations. This rustic pendant is ideal for anyone looking for a small hanging light to add rustic character to their log home, cabin or northwoods lodge-themed room. Includes a round ceiling canopy that can be mounted on either a flat or vaulted ceiling.

Pictured in Finish #27-Rustic Brown with Almond Mica Shade and Adjustable Stem.

Note: This fixture will accept a screw-in type LED bulb of equivalent wattage output.