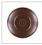

## Cascade Pendant Medium - Cattails

Pendant Light Rustic Style

Product No.: M24565

Price: \$344.00

**Shade Choices:** 

## **DESCRIPTION**

The Cascade Pendant Medium - Cattails features our exclusive cattails art on the front and back, with cattails on either side of the round cylinder. Diffuser choice between Almond or Amber mica. Includes a round ceiling canopy that can be mounted on either a flat or vaulted ceiling. Choice of three ways to hang our pendants: 14 ft black cord, 15 to 27 inch adjustable stem or 3 feet of chain. Black cord or chain hung versions are suitable for interior and damp locations; adjustable stem hung version are also suitable for wet locations. Hanging choice must be specified at time order. Note: Only the Powder Coated Finishes are suitable for wet locations. This rustic pendant is ideal for anyone looking for a small hanging light to add rustic character to their log home, cabin or northwoods lodge-themed room. Includes a round ceiling canopy that can be mounted on either a flat or vaulted ceiling.

Pictured in Finish #27-Rustic Brown with Almond Mica Shade and Adjustable Stem.

Note: This fixture will accept a screw-in type LED bulb of equivalent wattage output.