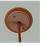

## Cascade Pendant Medium - Cattails

Pendant Light Rustic Style

Product No.: M24565

Price: \$344.00

**Shade Choices:** 

## **DESCRIPTION**

The Cascade Pendant Medium - Cattails features our exclusive cattails art on the front and back, with cattails on either side of the round cylinder. Diffuser choice between Almond or Amber mica. Includes a round ceiling canopy that can be mounted on either a flat or vaulted ceiling. Choice of three ways to hang our pendants: 14 ft black cord, 15 to 27 inch adjustable stem or 3 feet of chain. Black cord or chain hung versions are suitable for interior and damp locations; adjustable stem hung version are also suitable for wet locations. Hanging choice must be specified at time order. Note: Only the Powder Coated Finishes are suitable for wet locations. This rustic pendant is ideal for anyone looking for a small hanging light to add rustic character to their log home, cabin or northwoods lodge-themed room. Includes a round ceiling canopy that can be mounted on either a flat or vaulted ceiling.

Pictured in Finish #27-Rustic Brown with Almond Mica Shade and Adjustable Stem.

Note: This fixture will accept a screw-in type LED bulb of equivalent wattage output.