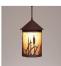

## Cascade Pendant Medium - Cattails

Pendant Light Rustic Style

Product No.: M24565

Price: \$344.00

**Shade Choices:** 

## **DESCRIPTION**

The Cascade Pendant Medium - Cattails features our exclusive cattails art on the front and back, with cattails on either side of the round cylinder. Diffuser choice between Almond or Amber mica. Includes a round ceiling canopy that can be mounted on either a flat or vaulted ceiling. Choice of three ways to hang our pendants: 14 ft black cord, 15 to 27 inch adjustable stem or 3 feet of chain. Black cord or chain hung versions are suitable for interior and damp locations; adjustable stem hung version are also suitable for wet locations. Hanging choice must be specified at time order. Note: Only the Powder Coated Finishes are suitable for wet locations. This rustic pendant is ideal for anyone looking for a small hanging light to add rustic character to their log home, cabin or northwoods lodge-themed room. Includes a round ceiling canopy that can be mounted on either a flat or vaulted ceiling.

Pictured in Finish #27-Rustic Brown with Almond Mica Shade and Adjustable Stem.

Note: This fixture will accept a screw-in type LED bulb of equivalent wattage output.

## **SPECIFICATIONS**

DIMENSIONS (in.) 12h x 8w

LAMPING Takes 1 - Type A21 (standard household style) bulb - 150W max.

WEIGHT (lbs.)

BACKPLATE SIZE (in.) 5 ROUND

UL LISTING Damp+Dry Locations

ADD'L RATINGS None