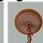

## Cascade Pendant Medium - Cattails

Pendant Light Rustic Style

Product No.: M24565

Price: \$344.00

**Shade Choices:** 

## **DESCRIPTION**

The Cascade Pendant Medium - Cattails features our exclusive cattails art on the front and back, with cattails on either side of the round cylinder. Diffuser choice between Almond or Amber mica. Includes a round ceiling canopy that can be mounted on either a flat or vaulted ceiling. Choice of three ways to hang our pendants: 14 ft black cord, 15 to 27 inch adjustable stem or 3 feet of chain. Black cord or chain hung versions are suitable for interior and damp locations; adjustable stem hung version are also suitable for wet locations. Hanging choice must be specified at time order. Note: Only the Powder Coated Finishes are suitable for wet locations. This rustic pendant is ideal for anyone looking for a small hanging light to add rustic character to their log home, cabin or northwoods lodge-themed room. Includes a round ceiling canopy that can be mounted on either a flat or vaulted ceiling.

Pictured in Finish #27-Rustic Brown with Almond Mica Shade and Adjustable Stem.

Note: This fixture will accept a screw-in type LED bulb of equivalent wattage output.