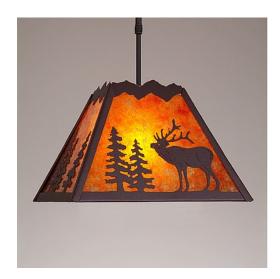

## **Rocky Mountain Pendant Large - Mountain Elk**

Pendant Light Farmhouse Style

Product No.: M26533

Price: \$366.00

**Shade Choices:** 

**Finish Choices:** 

**Pendant Hanging Choices:** 

## **DESCRIPTION**

The Rocky Mtn Pendant Large - Mtn Elk features a 15in. wide by 10in. tall steel frame, with an elk image displayed on the two front panels, and spruce tree metal artwork on the side panels. The fixture includes a square ceiling canopy that can be mounted on either a flat or vaulted ceiling, and comes with a diffuser material choice between Almond or Amber mica. You can choose from the following three hanging choices: a 14 ft black cord (BC), a 15in.-30in. adjustable stem (ST), or 3' of chain (CH). Suitable for interior locations only. This pendant will add rustic character to any log home, cabin, or northwoods lodge-themed room.

Pictured in Finish #27-Rustic Brown with Amber Mica Shade and Adjustable Stem.

Note: This fixture will accept a screw-in type LED bulb of equivalent wattage output.