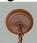

## **Rocky Mountain Pendant Large - Mountain Elk**

Pendant Light Farmhouse Style

Product No.: M26533

Price: \$366.00

**Shade Choices:** 

**Finish Choices:** 

**Pendant Hanging Choices:** 

## **DESCRIPTION**

The Rocky Mtn Pendant Large - Mtn Elk features a 15in. wide by 10in. tall steel frame, with an elk image displayed on the two front panels, and spruce tree metal artwork on the side panels. The fixture includes a square ceiling canopy that can be mounted on either a flat or vaulted ceiling, and comes with a diffuser material choice between Almond or Amber mica. You can choose from the following three hanging choices: a 14 ft black cord (BC), a 15in.-30in. adjustable stem (ST), or 3' of chain (CH). Suitable for interior locations only. This pendant will add rustic character to any log home, cabin, or northwoods lodge-themed room.

Pictured in Finish #27-Rustic Brown with Amber Mica Shade and Adjustable Stem.

Note: This fixture will accept a screw-in type LED bulb of equivalent wattage output.