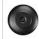

## **Rocky Mountain Pendant Large - Mountain Elk**

Pendant Light Farmhouse Style

Product No.: M26533

Price: \$366.00

**Shade Choices:** 

**Finish Choices:** 

**Pendant Hanging Choices:** 

## **DESCRIPTION**

The Rocky Mtn Pendant Large - Mtn Elk features a 15in. wide by 10in. tall steel frame, with an elk image displayed on the two front panels, and spruce tree metal artwork on the side panels. The fixture includes a square ceiling canopy that can be mounted on either a flat or vaulted ceiling, and comes with a diffuser material choice between Almond or Amber mica. You can choose from the following three hanging choices: a 14 ft black cord (BC), a 15in.-30in. adjustable stem (ST), or 3' of chain (CH). Suitable for interior locations only. This pendant will add rustic character to any log home, cabin, or northwoods lodge-themed room.

Pictured in Finish #27-Rustic Brown with Amber Mica Shade and Adjustable Stem.

Note: This fixture will accept a screw-in type LED bulb of equivalent wattage output.