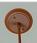

## **Rocky Mountain Pendant Large - Mountain Elk**

Pendant Light Farmhouse Style

Product No.: M26533

Price: \$366.00

**Shade Choices:** 

**Finish Choices:** 

**Pendant Hanging Choices:** 

## **DESCRIPTION**

The Rocky Mtn Pendant Large - Mtn Elk features a 15in. wide by 10in. tall steel frame, with an elk image displayed on the two front panels, and spruce tree metal artwork on the side panels. The fixture includes a square ceiling canopy that can be mounted on either a flat or vaulted ceiling, and comes with a diffuser material choice between Almond or Amber mica. You can choose from the following three hanging choices: a 14 ft black cord (BC), a 15in.-30in. adjustable stem (ST), or 3' of chain (CH). Suitable for interior locations only. This pendant will add rustic character to any log home, cabin, or northwoods lodge-themed room.

Pictured in Finish #27-Rustic Brown with Amber Mica Shade and Adjustable Stem.

Note: This fixture will accept a screw-in type LED bulb of equivalent wattage output.