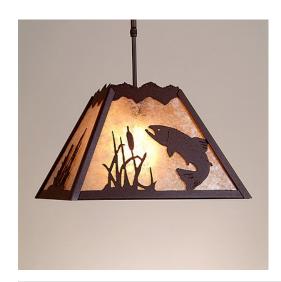

## **Rocky Mountain Pendant Large - Trout**

Pendant Light Lodge Style

Product No.: M26581

Price: \$366.00

**Shade Choices:** 

**Pendant Hanging Choices:** 

## **DESCRIPTION**

The Rocky Mtn Pendant Large - Trout features a 15in. wide by 10in. tall steel frame, with a trout and cattails imagedisplayed on the two front panels, and cattails on the side panels. The fixture includes a square ceiling canopy that can be mounted on either a flat or vaulted ceiling, and comes with a diffuser material choice between Almond or Amber mica. You can choose from the following three hanging choices: a 14 ft black cord (BC), a 15in.-30in. adjustable stem (ST), or 3' of chain (CH). Suitable for interior locations only. This pendant will add rustic character to any log home, cabin, or northwoods lodgethemed room.

Pictured in Finish #27-Rustic Brown with Almond Mica Shade and Adjustable Stem.

Note: This fixture will accept a screw-in type LED bulb of equivalent wattage output.