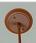

## **Rocky Mountain Pendant Large - Trout**

Pendant Light Lodge Style

Product No.: M26581

Price: \$366.00

**Shade Choices:** 

**Pendant Hanging Choices:** 

## **DESCRIPTION**

The Rocky Mtn Pendant Large - Trout features a 15in. wide by 10in. tall steel frame, with a trout and cattails imagedisplayed on the two front panels, and cattails on the side panels. The fixture includes a square ceiling canopy that can be mounted on either a flat or vaulted ceiling, and comes with a diffuser material choice between Almond or Amber mica. You can choose from the following three hanging choices: a 14 ft black cord (BC), a 15in.-30in. adjustable stem (ST), or 3' of chain (CH). Suitable for interior locations only. This pendant will add rustic character to any log home, cabin, or northwoods lodgethemed room.

Pictured in Finish #27-Rustic Brown with Almond Mica Shade and Adjustable Stem.

Note: This fixture will accept a screw-in type LED bulb of equivalent wattage output.