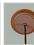

## **Rocky Mountain Pendant Large - Trout**

Pendant Light Lodge Style

Product No.: M26581

Price: \$366.00

**Shade Choices:** 

**Pendant Hanging Choices:** 

## **DESCRIPTION**

The Rocky Mtn Pendant Large - Trout features a 15in. wide by 10in. tall steel frame, with a trout and cattails imagedisplayed on the two front panels, and cattails on the side panels. The fixture includes a square ceiling canopy that can be mounted on either a flat or vaulted ceiling, and comes with a diffuser material choice between Almond or Amber mica. You can choose from the following three hanging choices: a 14 ft black cord (BC), a 15in.-30in. adjustable stem (ST), or 3' of chain (CH). Suitable for interior locations only. This pendant will add rustic character to any log home, cabin, or northwoods lodgethemed room.

Pictured in Finish #27-Rustic Brown with Almond Mica Shade and Adjustable Stem.

Note: This fixture will accept a screw-in type LED bulb of equivalent wattage output.