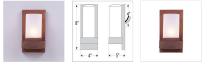

#### **SPECIFICATIONS**

DIMENSIONS (in.)8h x 4w x 4e x 4tmLAMPINGTakes 1 - Type C (candelabra style) bulb - 60W max.WEIGHT (lbs.)4BACKPLATE SIZE (in.)8 x 4.25UL LISTINGDamp+Dry LocationsADD'L RATINGSADA CompliantINSTALLATION INSTRUCTIONSOPEN INSTALLATION INSTRUCTIONS PDF i