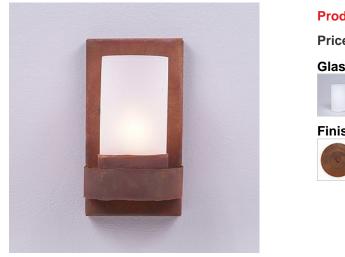

### Wisley Single Sconce - Rustic Plain

Wall Light Ski Cabin Style

### DESCRIPTION

The Wisley Single Sconce Rustic Plain features a 5 inch high by 3 inch diameter cylinder glass covering a candelabra bulb. The glass is available in either frost clear or tea stain. Named after an English garden, this sconce is ideal for anyone looking to incorporate stylish rustic contemporary lighting in their log home, cabin or northwood lodge-themed room. ADA compliant.

Pictured in Finish #02-Rust Patina with Frosted Cylinder Glass.

Note: This fixture will accept a screw-in type LED bulb of equivalent wattage output.