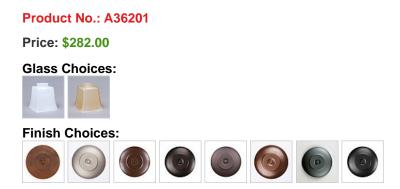

## DESCRIPTION

The Woodland Double Bath Light - Rustic Plain features two pieces of square mission style glass with a choice of color between Frost Clear and Tea-Stained. This fixture may be hung with bulb pointing up or down. This sophisticated take on traditional rustic lighting will generate a warm atmosphere in any bathroom. Pictured in Finish #28 - Dark Brown Metallic. Click on glass swatches to see the different glass choices.