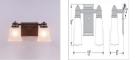

## **SPECIFICATIONS**

DIMENSIONS (in.)6h x 13w x 6e x 2tmLAMPINGTakes 2 - Type A19 (standard household style) bulbs - 100W max. per bulbWEIGHT (lbs.)6BACKPLATE SIZE (in.)5 x 6UL LISTINGDamp+Dry LocationsADD'L RATINGSNoneINSTALLATION INSTRUCTIONS