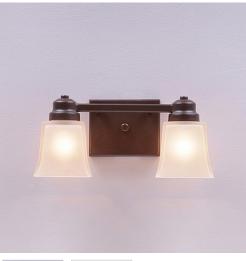

## Woodland Double Bath Vanity Light - Rustic Plain

Bath 2 Light Farmhouse Style

## DESCRIPTION

The Woodland Double Bath Light - Rustic Plain features two pieces of square mission style glass with a choice of color between Frost Clear and Tea-Stained. This fixture may be hung with bulb pointing up or down. This sophisticated take on traditional rustic lighting will generate a warm atmosphere in any bathroom. Pictured in Finish #28 - Dark Brown Metallic. Click on glass swatches to see the different glass choices.

Pictured in Finish #28-Dark Bronze Metallic with Tea Stain Square Glass.

Note: This fixture will accept a screw-in type LED bulb of equivalent wattage output.