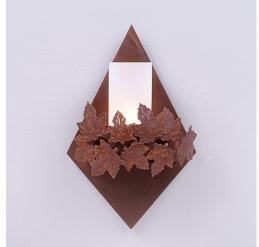

# Wisley Diamond Sconce - Maple Leaf

Wall Light Cabin Style

Product No.: A15005

Price: \$274.00

## DESCRIPTION

The Wisley Diamond Sconce Maple features a diamond backplate with hand-cut maple leaves placed in front of a 5 inchhigh by 3 inch diameter cylinder glass covering a candelabra bulb. The glass is available in either frost clear or tea stain. Named after an English garden, this sconce is ideal for anyone looking to incorporate stylish rustic contemporary lighting in their log home, cabin or northwood lodge-themed room.

Pictured in Finish #02-Rust Patina with Frosted Cylinder Glass.

Note: This fixture will accept a screw-in type LED bulb of equivalent wattage output.