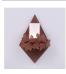

# Wisley Diamond Sconce - Maple Leaf

Wall Light Cabin Style

Product No.: A15005

Price: \$274.00

## DESCRIPTION

The Wisley Diamond Sconce Maple features a diamond backplate with hand-cut maple leaves placed in front of a 5 inchhigh by 3 inch diameter cylinder glass covering a candelabra bulb. The glass is available in either frost clear or tea stain. Named after an English garden, this sconce is ideal for anyone looking to incorporate stylish rustic contemporary lighting in their log home, cabin or northwood lodge-themed room.

Pictured in Finish #02-Rust Patina with Frosted Cylinder Glass.

Note: This fixture will accept a screw-in type LED bulb of equivalent wattage output.