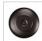

Pictured in Finish #02-Rust Patina with Frosted Cylinder Glass.

Note: This fixture will accept a screw-in type LED bulb of equivalent wattage output.