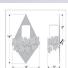

# Wisley Diamond Sconce - Maple Leaf

Wall Light Cabin Style

Product No.: A15005

Price: \$274.00

## DESCRIPTION

The Wisley Diamond Sconce Maple features a diamond backplate with hand-cut maple leaves placed in front of a 5 inchhigh by 3 inch diameter cylinder glass covering a candelabra bulb. The glass is available in either frost clear or tea stain. Named after an English garden, this sconce is ideal for anyone looking to incorporate stylish rustic contemporary lighting in their log home, cabin or northwood lodge-themed room.

Pictured in Finish #02-Rust Patina with Frosted Cylinder Glass.

Note: This fixture will accept a screw-in type LED bulb of equivalent wattage output.

### **SPECIFICATIONS**

DIMENSIONS (in.) 14h x 9w x 5e x 9tm

**LAMPING** Takes 1 - Type C (candelabra style) bulb - 60W max.

WEIGHT (lbs.)

BACKPLATE SIZE (in.) 4.375 ROUND **UL LISTING** Damp+Dry Locations