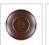

Pictured in Finish #28-Dark Bronze Metallic with Frosted Square Glass.

Note: This fixture will accept a screw-in type LED bulb of equivalent wattage output.