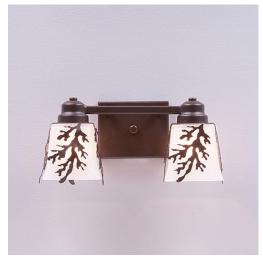

# Woodland Double Bath Vanity Light - Cedar Bough

Bath 2 Light Lake Cabin Style

Product No.: A36249

Price: \$314.00

## DESCRIPTION

The Woodland Double Bath Light - Cedar features cedar boughs and two pieces of square mission style glass with a choice of color between Frost Clear and Tea-Stained. This fixture may be hung with bulb pointing up or down. This sophisticated take on traditional rustic lighting will generate a warm atmosphere in any bathroom.

Pictured in Finish #28-Dark Bronze Metallic with Frosted Square Glass.

Note: This fixture will accept a screw-in type LED bulb of equivalent wattage output.