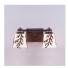

# Woodland Double Bath Vanity Light - Cedar Bough

Bath 2 Light Lake Cabin Style

Product No.: A36249

Price: \$314.00

## DESCRIPTION

The Woodland Double Bath Light - Cedar features cedar boughs and two pieces of square mission style glass with a choice of color between Frost Clear and Tea-Stained. This fixture may be hung with bulb pointing up or down. This sophisticated take on traditional rustic lighting will generate a warm atmosphere in any bathroom.

Pictured in Finish #28-Dark Bronze Metallic with Frosted Square Glass.

Note: This fixture will accept a screw-in type LED bulb of equivalent wattage output.