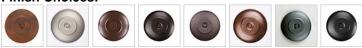

Pictured in Finish #28-Dark Bronze Metallic with Tea Stain Square Glass.

Note: This fixture will accept a screw-in type LED bulb of equivalent wattage output.