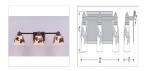

#### **SPECIFICATIONS**

DIMENSIONS (in.)6h x 22w x 6e x 2tmLAMPINGTakes 3 - Type A19 (standard household style) bulbs - 100W max. per bulbWEIGHT (lbs.)8BACKPLATE SIZE (in.)5 x 6UL LISTINGDamp+Dry LocationsADD'L RATINGSNoneINSTALLATION INSTRUCTIONSOPEN INSTALLATION INSTRUCTIONS