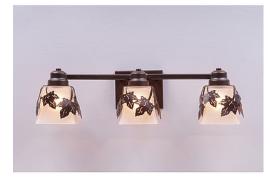

## Woodland Triple Bath Vanity Light - Maple Leaf

Bath 3 Light Country Style

### DESCRIPTION

The Woodland Triple Bath Light - Maple features three pieces of square mission style glass and simple leaf designs surrounding the glass. The Maple leaves have hand-cut interior lines which gives each image a unique look. Choice of glass color between Frost Clear and Tea-Stained. This fixture may be hung with bulb pointing up or down. This sophisticated take on traditional rustic lighting will generate a warm atmosphere in any bathroom.

Pictured in Finish #28-Dark Bronze Metallic with Tea Stain Square Glass.

Note: This fixture will accept a screw-in type LED bulb of equivalent wattage output.