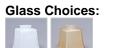

### DESCRIPTION

The Woodland Triple Bath Light - Maple features three pieces of square mission style glass and simple leaf designs surrounding the glass. The Maple leaves have hand-cut interior lines which gives each image a unique look. Choice of glass color between Frost Clear and Tea-Stained. This fixture may be hung with bulb pointing up or down. This sophisticated take on traditional rustic lighting will generate a warm atmosphere in any bathroom.