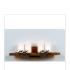

# Wisley Bath Vanity Light 24w - Cedar Bough

Bath 3 Light Cabin Style

Product No.: A37749

Price: \$450.00

## DESCRIPTION

The Wisley Bath Light - Cedar Bough light features a curved steel frame with cedar boughs. Four candelabra bulbs are on top and three low-voltage halogen bulbs below. The 3 inch diameter cylinders are offered in a choice of color between frost clear and frost tea-stained. This item is ideal for anyone wanting a stylish take on traditional rustic lighting to create a warm atmosphere for their bathroom.

Pictured in Finish #03-Cedar Green-Rust Patina base with Frosted Cylinder Glass.

Note: This fixture will accept a screw-in type LED bulb of equivalent wattage output.