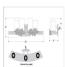

### **SPECIFICATIONS**

DIMENSIONS (in.) 8h x 25w x 6e x 4tm

Takes 4 - Type C (candelabra style) bulbs - 60W max. per bulb plus 3 - Type G4 (bi-**LAMPING** 

pin low voltage halogen) bulbs - 20W max. per bulb

WEIGHT (lbs.) 16 BACKPLATE SIZE (in.) 5 x 6

**UL LISTING** Damp+Dry Locations

ADD'L RATINGS None

INSTALLATION INSTRUCTIONS

**OPEN INSTALLATION I** 

Click for More information on these terms.

 $\textbf{Product URL:} \ https://www.avalanche-ranch.com/lighting/shop/Bath-3-Light-Cabin-Style-Wisley-Bath-Vanity-Light-24w-Cedar-Bough-p34066.htm$