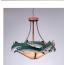

## Crestline Chandelier Small - Shade Bottom - Trout

Chandelier Cabin Style

Product No.: A40381

Price: \$986.00

**Bowl Bottom Material Choice:** 

## DESCRIPTION

The Crestline Chandelier Small - Trout fixture is 24 inches in diameter and features our trademarked trout images along the band of the fixture, which are hand-painted using our unique seven-step finishing process. This chandelier will add warm lighting and rustic character to any fisherman's home, log home, cabin, or northwood lodge-themed room. It comes with a choice of diffuser material: Almond Mica, Amber Mica, or Ivory Paper. A downlight and matching ceiling canopy are also included, along with 3 feet of chain and 10 feet of extra wire.

Pictured in Finish #05-Fish Stain-Rust Patina base with Ivory Barkpaper Shade.

Note: This fixture will accept a screw-in type LED bulb of equivalent wattage output.