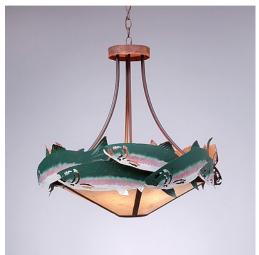

## Crestline Chandelier Small - Shade Bottom - Trout

Chandelier Cabin Style

Product No.: A40381

Price: \$986.00

**Bowl Bottom Material Choice:** 

## DESCRIPTION

The Crestline Chandelier Small - Trout fixture is 24 inches in diameter and features our trademarked trout images along the band of the fixture, which are hand-painted using our unique seven-step finishing process. This chandelier will add warm lighting and rustic character to any fisherman's home, log home, cabin, or northwood lodge-themed room. It comes with a choice of diffuser material: Almond Mica, Amber Mica, or Ivory Paper. A downlight and matching ceiling canopy are also included, along with 3 feet of chain and 10 feet of extra wire.

Pictured in Finish #05-Fish Stain-Rust Patina base with Ivory Barkpaper Shade.

Note: This fixture will accept a screw-in type LED bulb of equivalent wattage output.