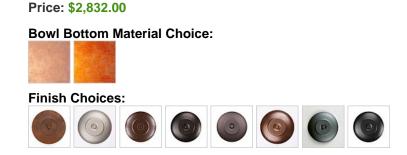

## DESCRIPTION

The Crestline Chandelier Extra Large - Maple fixture is 48 inches in diameter and features a band of metal maple leaves. The leaves are positioned in various directions along the band, and also feature hand-cut interior lines inside each image. This rustic chandelier comes with a choice of diffuser material: Almond Mica, Amber Mica, or Ivory Paper. A downlight and matching ceiling canopy are also included, along with 3 feet of chain and 10 feet of extra wire. This chandelier will add rustic character to any log home, cabin or northwood lodge-themed room.

## **SPECIFICATIONS**

| DIMENSIONS (in.)          | 43h x 48w                                                                                                                                     |
|---------------------------|-----------------------------------------------------------------------------------------------------------------------------------------------|
| LAMPING                   | Takes 16 - Type A19 (standard household style) bulbs - 60W max. per bulb above and downlight takes 1 - Type PAR20 (reflector bulb) - 50W max. |
| WEIGHT (lbs.)             | 38                                                                                                                                            |
| BACKPLATE SIZE (in.)      | 12 ROUND                                                                                                                                      |
| UL LISTING                | Damp+Dry Locations                                                                                                                            |
| ADD'L RATINGS             | None                                                                                                                                          |
| INSTALLATION INSTRUCTIONS | OPEN INSTALLATION I                                                                                                                           |
|                           |                                                                                                                                               |