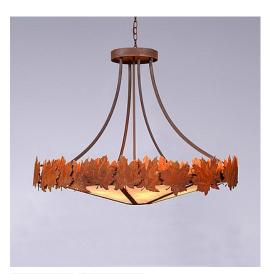

## Crestline Chandelier Extra Large - Shade Bottom - Maple Leaf

Chandelier Ski Cabin Style

Product No.: A40705

## DESCRIPTION

The Crestline Chandelier Extra Large - Maple fixture is 48 inches in diameter and features a band of metal maple leaves. The leaves are positioned in various directions along the band, and also feature hand-cut interior lines inside each image. This rustic chandelier comes with a choice of diffuser material: Almond Mica, Amber Mica, or Ivory Paper. A downlight and matching ceiling canopy are also included, along with 3 feet of chain and 10 feet of extra wire. This chandelier will add rustic character to any log home, cabin or northwood lodge-themed room.

Pictured in Finish #02-Rust Patina with Ivory Barkpaper Shade.

Note: This fixture will accept a screw-in type LED bulb of equivalent wattage output.