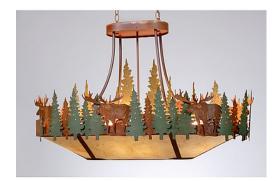

## Crestline Chandelier Oval - Moose

Chandelier Ski Cabin Style

Product No.: A41228

Price: \$2,092.00

## DESCRIPTION

The Crestline Chandelier Oval - Moose fixture is an oval-shaped 24 by 42 inch chandelier. This item features images of moose and hand-painted trees over a rust patina-finished band. This chandelier will add a touch of wildlife and rustic character to any log home, cabin or northwood lodge-themed room. It comes with a choice of diffuser material: Almond Mica, Amber Mica, or Ivory Paper. The fixture also features our Curved Side Pipes (HR), and has two downlights for direct lighting below. Included with the fixture is a matching ceiling canopy, 6 feet of chain (for a 3 foot drop), and 10 feet of wire.

Pictured in Finish #04-Pine Tree Green-Rust Patina base with Ivory Barkpaper Shade.

Note: This fixture will accept a screw-in type LED bulb of equivalent wattage output.