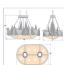

## Crestline Chandelier Oval - Moose

Chandelier Ski Cabin Style

Product No.: A41228

Price: \$2,092.00

## DESCRIPTION

The Crestline Chandelier Oval - Moose fixture is an oval-shaped 24 by 42 inch chandelier. This item features images of moose and hand-painted trees over a rust patina-finished band. This chandelier will add a touch of wildlife and rustic character to any log home, cabin or northwood lodge-themed room. It comes with a choice of diffuser material: Almond Mica, Amber Mica, or Ivory Paper. The fixture also features our Curved Side Pipes (HR), and has two downlights for direct lighting below. Included with the fixture is a matching ceiling canopy, 6 feet of chain (for a 3 foot drop), and 10 feet of wire.

Pictured in Finish #04-Pine Tree Green-Rust Patina base with Ivory Barkpaper Shade.

Note: This fixture will accept a screw-in type LED bulb of equivalent wattage output.