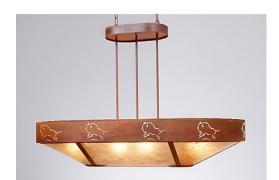

# Ridgemont Chandelier Oval - Bison

Chandelier Log Cabin Style

Product No.: A41139

Price: \$1.426.00

## DESCRIPTION

The Ridgemont Chandelier Oval - Bison fixture is oval shaped 24 by 42 inchesand features bison patterns cutout around the band of the chandelier. This item is ideal for anyone looking for a chandelier that will add a touch of western wildlife and rustic character to their log home, cabin or northwood lodge-themed room. It comes with a choice of diffuser material: Almond Mica, Amber Mica, or Ivory Paper. There are also two downlights for direct lighting to a table. A matching ceiling canopy, along with 6 feet of chain (for a 3 foot drop) and 10 extra feet of wire are also included.

Pictured in Finish #02-Rust Patina with Almond Mica Shade.

Note: This fixture will accept a screw-in type LED bulb of equivalent wattage output.