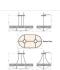

### **SPECIFICATIONS**

26h x 23w x 40l DIMENSIONS (in.)

Main: Takes 8 - Type A19 (standard household style) bulbs - 60W max. per bulb; **LAMPING** 

Downlight: Takes 2 - Type PAR20 (reflector) bulbs - 50W max. per bulb

WEIGHT (lbs.) 28 BACKPLATE SIZE (in.) 6.5 x 12

**UL LISTING** Damp+Dry Locations

ADD'L RATINGS None

**INSTALLATION INSTRUCTIONS** 

**OPEN INSTALLATION I** 

Click for More information on these terms.

 $\textbf{Product URL:} \ \textbf{https://www.avalanche-ranch.com/lighting/shop/Chandelier-Log-Cabin-Style-Ridgemont-Chandelier-Oval-Bison-p34127.htm}$