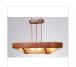

# Ridgemont Chandelier Oval - Bison

Chandelier Log Cabin Style

Product No.: A41139

Price: \$1.426.00

## DESCRIPTION

The Ridgemont Chandelier Oval - Bison fixture is oval shaped 24 by 42 inchesand features bison patterns cutout around the band of the chandelier. This item is ideal for anyone looking for a chandelier that will add a touch of western wildlife and rustic character to their log home, cabin or northwood lodge-themed room. It comes with a choice of diffuser material: Almond Mica, Amber Mica, or Ivory Paper. There are also two downlights for direct lighting to a table. A matching ceiling canopy, along with 6 feet of chain (for a 3 foot drop) and 10 extra feet of wire are also included.

Pictured in Finish #02-Rust Patina with Almond Mica Shade.

Note: This fixture will accept a screw-in type LED bulb of equivalent wattage output.