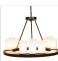

# Wisley Chandelier Round Large - Rustic Plain

Chandelier Lodge Style

Product No.: A41401

Price: \$1,298.00

## DESCRIPTION

The Wisley Round Chandelier Large - Rustic Plain features a one- inch thick round band holding 9 candelabra bulbs withsix, 5 inch tall cylinder glass and three, 6 inch tall pieces for covering them. Choice of glass between frost clear or tea stain. Optionally for underneath, there are three type G4 20W halogen bulbs on a separate switch for lighting the area under the light. This chandelier is ideal for anyone looking to add sophisticated yet rustic chandelier to their log home, cabin or northwood lodge-themed room. A matching ceiling canopy, 3 ft of chain and 10 extra feet of wire are also included.

Pictured in Finish #28-Dark Bronze Metallic with Frosted Glass Bowl.

Note: This fixture will accept a screw-in type LED bulb of equivalent wattage output.

### **SPECIFICATIONS**

DIMENSIONS (in.) 18h x 26w

Takes 9 - Type C (candelabra style) bulbs - 60W max. per bulb plus 4 Optional **LAMPING** 

Downlights - Type G4 (bi-pin low voltage halogen) - 20W max.

26 WEIGHT (lbs.)