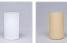

#### **Glass Choices:**

## DESCRIPTION

The Wisley Round Chandelier Large - Rustic Plain features a one- inch thick round band holding 9 candelabra bulbs withsix, 5 inch tall cylinder glass and three, 6 inch tall pieces for covering them. Choice of glass between frost clear or tea stain. Optionally for underneath, there are three type G4 20W halogen bulbs on a separate switch for lighting the area under the light. This chandelier is ideal for anyone looking to add sophisticated yet rustic chandelier to their log home, cabin or northwood lodge-themed room. A matching ceiling canopy, 3 ft of chain and 10 extra feet of wire are also included.