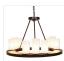

# Wisley Chandelier Round Large - Rustic Plain

Chandelier Lodge Style

Product No.: A41401

Price: \$1,298.00

## DESCRIPTION

The Wisley Round Chandelier Large - Rustic Plain features a one- inch thick round band holding 9 candelabra bulbs withsix, 5 inch tall cylinder glass and three, 6 inch tall pieces for covering them. Choice of glass between frost clear or tea stain. Optionally for underneath, there are three type G4 20W halogen bulbs on a separate switch for lighting the area under the light. This chandelier is ideal for anyone looking to add sophisticated yet rustic chandelier to their log home, cabin or northwood lodge-themed room. A matching ceiling canopy, 3 ft of chain and 10 extra feet of wire are also included.

Pictured in Finish #28-Dark Bronze Metallic with Frosted Glass Bowl.

Note: This fixture will accept a screw-in type LED bulb of equivalent wattage output.

### **SPECIFICATIONS**

DIMENSIONS (in.) 18h x 26w

Takes 9 - Type C (candelabra style) bulbs - 60W max. per bulb plus 4 Optional **LAMPING** 

Downlights - Type G4 (bi-pin low voltage halogen) - 20W max.

26 WEIGHT (lbs.)