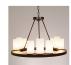

# Wisley Chandelier Round Large - Rustic Plain

Chandelier Lodge Style

Product No.: A41401

Price: \$1,298.00

## DESCRIPTION

The Wisley Round Chandelier Large - Rustic Plain features a one- inch thick round band holding 9 candelabra bulbs withsix, 5 inch tall cylinder glass and three, 6 inch tall pieces for covering them. Choice of glass between frost clear or tea stain. Optionally for underneath, there are three type G4 20W halogen bulbs on a separate switch for lighting the area under the light. This chandelier is ideal for anyone looking to add sophisticated yet rustic chandelier to their log home, cabin or northwood lodge-themed room. A matching ceiling canopy, 3 ft of chain and 10 extra feet of wire are also included.

Pictured in Finish #28-Dark Bronze Metallic with Frosted Glass Bowl.

Note: This fixture will accept a screw-in type LED bulb of equivalent wattage output.