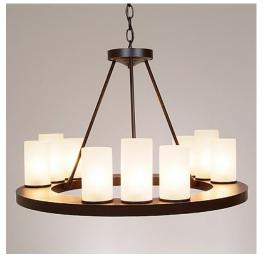

# Wisley Chandelier Round Large - Rustic Plain

Chandelier Lodge Style

Product No.: A41401

Price: \$1,298.00

## DESCRIPTION

The Wisley Round Chandelier Large - Rustic Plain features a one- inch thick round band holding 9 candelabra bulbs withsix, 5 inch tall cylinder glass and three, 6 inch tall pieces for covering them. Choice of glass between frost clear or tea stain. Optionally for underneath, there are three type G4 20W halogen bulbs on a separate switch for lighting the area under the light. This chandelier is ideal for anyone looking to add sophisticated yet rustic chandelier to their log home, cabin or northwood lodge-themed room. A matching ceiling canopy, 3 ft of chain and 10 extra feet of wire are also included.

Pictured in Finish #28-Dark Bronze Metallic with Frosted Glass Bowl.

Note: This fixture will accept a screw-in type LED bulb of equivalent wattage output.

### **SPECIFICATIONS**

DIMENSIONS (in.) 18h x 26w

Takes 9 - Type C (candelabra style) bulbs - 60W max. per bulb plus 4 Optional **LAMPING** 

Downlights - Type G4 (bi-pin low voltage halogen) - 20W max.

26 WEIGHT (lbs.)