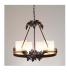

# Wisley Chandelier Round Small - Maple Leaf

Chandelier Log Cabin Style

Product No.: A41505

Price: \$1,222.00

## DESCRIPTION

The Wisley Round Chandelier Small - Maple features a one- inch thick round band holding 6 candelabra bulbs with five, 5 inch tall cylinder glass pieces for covering them. Choice of glass between frost clear or tea stain. Optionally for underneath, there are three type G4 20W halogen bulbs on a separate switch for lighting the area under the light. Hand-cut steel maple leaves are located along the band in front of each of the bulb sets and on the upper canopy. This light is ideal for anyone looking for a small chandelier to add stylish rustic contemporary ceiling lighting to their log home, cabin or northwood lodgethemed room. A matching ceiling canopy, 3 ft of chain and 10 extra feet of wire are also included.

Pictured in Finish #28-Dark Bronze Metallic with Frosted Glass Bowl.

Note: This fixture will accept a screw-in type LED bulb of equivalent wattage output.