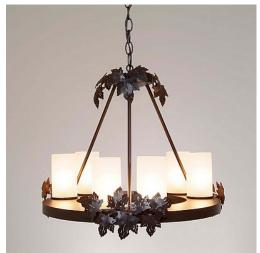

# Wisley Chandelier Round Small - Maple Leaf

Chandelier Log Cabin Style

Product No.: A41505

Price: \$1,222.00

## DESCRIPTION

The Wisley Round Chandelier Small - Maple features a one- inch thick round band holding 6 candelabra bulbs with five, 5 inch tall cylinder glass pieces for covering them. Choice of glass between frost clear or tea stain. Optionally for underneath, there are three type G4 20W halogen bulbs on a separate switch for lighting the area under the light. Hand-cut steel maple leaves are located along the band in front of each of the bulb sets and on the upper canopy. This light is ideal for anyone looking for a small chandelier to add stylish rustic contemporary ceiling lighting to their log home, cabin or northwood lodgethemed room. A matching ceiling canopy, 3 ft of chain and 10 extra feet of wire are also included.

Pictured in Finish #28-Dark Bronze Metallic with Frosted Glass Bowl.

Note: This fixture will accept a screw-in type LED bulb of equivalent wattage output.

### **SPECIFICATIONS**

DIMENSIONS (in.) 16h x 20w

Takes 6 - Type C (candelabra style) bulbs - 60W max. per bulb + 4 Optional **LAMPING** 

Downlights - Type G4 (bi-pin low voltage halogen) - 20W max.

WEIGHT (lbs.)