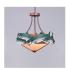

## Crestline Foyer Chandelier Short - Shade Bottom - Trout

Chandelier Log Cabin Style

Product No.: A44781

Price: \$690.00

**Bowl Bottom Material Choice:** 

## DESCRIPTION

The Crestline Foyer Chandelier Short - Trout is 18 inches in diameter by 18 inches tall, and features our trademarked trout images along the band of the fixture, which are hand-painted using our unique seven-step finishing process. The fixture comes with a choice of diffuser material: Almond Mica, Amber Mica, or Ivory Paper. A matching ceiling canopy is also included, along with 3 feet of chain and 10 extra feet of wire. This chandelier will add warm lighting and rustic character to any fisherman's home, log home, cabin, or northwood lodge-themed room.

Pictured in Finish #05-Fish Stain-Rust Patina base with Almond Mica Shade.

Note: This fixture will accept a screw-in type LED bulb of equivalent wattage output.