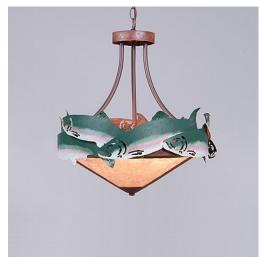

## Crestline Foyer Chandelier Short - Shade Bottom - Trout

Chandelier Log Cabin Style

Product No.: A44781

Price: \$690.00

**Bowl Bottom Material Choice:** 

## DESCRIPTION

The Crestline Foyer Chandelier Short - Trout is 18 inches in diameter by 18 inches tall, and features our trademarked trout images along the band of the fixture, which are hand-painted using our unique seven-step finishing process. The fixture comes with a choice of diffuser material: Almond Mica, Amber Mica, or Ivory Paper. A matching ceiling canopy is also included, along with 3 feet of chain and 10 extra feet of wire. This chandelier will add warm lighting and rustic character to any fisherman's home, log home, cabin, or northwood lodge-themed room.

Pictured in Finish #05-Fish Stain-Rust Patina base with Almond Mica Shade.

Note: This fixture will accept a screw-in type LED bulb of equivalent wattage output.