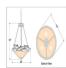

## DESCRIPTION

The Crestline Foyer Chandelier Short - Trout is 18 inches in diameter by 18 inches tall, and features our trademarked trout images along the band of the fixture, which are hand-painted using our unique seven-step finishing process. The fixture comes with a choice of diffuser material: Almond Mica, Amber Mica, or Ivory Paper. A matching ceiling canopy is also included, along with 3 feet of chain and 10 extra feet of wire. This chandelier will add warm lighting and rustic character to any fisherman's home, log home, cabin, or northwood lodge-themed room.

## **SPECIFICATIONS**

DIMENSIONS (in.) 19h x 18w

Mica or Paper Bowl: Takes 3 - Type B11 torpedo style) bulbs - 60W max. per bulb; **LAMPING** 

Glass Bowl: Takes 3 - Type A19 (standard household style) bulbs - 100W max. per

bulb

WEIGHT (lbs.) 15

5 ROUND BACKPLATE SIZE (in.)

**UL LISTING** Damp+Dry Locations

ADD'L RATINGS None

INSTALLATION INSTRUCTIONS

**OPEN INSTALLATION I** 

Click for More information on these terms.