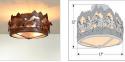

## DESCRIPTION

The Woodcrest Semi-flush - Horse/Mountain light is 17 inches in diameter, 10 inches tall and and features a steel band with galloping horses set in front of steel mountain silhouettes which is backed with matching diffuser material. For the bottom, there is a choice between frosted glass or mica with a choice of color between Almond or Amber. For an unique addition to your rustic ceiling light, order one of the decorative Bottom Kits: a three-tree, 3D Spruce Cone or a 3D Pine Cone, any which can be ordered in the same or different color as the fixture. This item is ideal for anyone looking for a rustic semi-flush light to add rustic, lodge character to their log home, cabin or northwood lodge-themed room.

## **SPECIFICATIONS**

| DIMENSIONS (in.)          | 12h x 17w                                                                                                    |
|---------------------------|--------------------------------------------------------------------------------------------------------------|
| LAMPING                   | Takes 3 - Type A19 (standard household style) bulbs - 60W max. per bulb (mica) or 100W max. per bulb (glass) |
| WEIGHT (lbs.)             | 15                                                                                                           |
| BACKPLATE SIZE (in.)      | 5 ROUND                                                                                                      |
| UL LISTING                | Damp+Dry Locations                                                                                           |
| ADD'L RATINGS             | None                                                                                                         |
| INSTALLATION INSTRUCTIONS | OPEN INSTALLATION I                                                                                          |