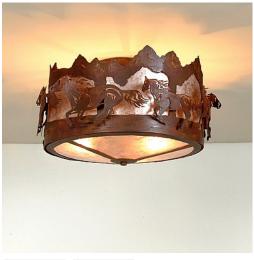

## Woodcrest Semi-Flush - Horse Mountain

Semi-Flush Light Equestrian Style

Product No.: A48336

## DESCRIPTION

The Woodcrest Semi-flush - Horse/Mountain light is 17 inches in diameter, 10 inches tall and and features a steel band with galloping horses set in front of steel mountain silhouettes which is backed with matching diffuser material. For the bottom, there is a choice between frosted glass or mica with a choice of color between Almond or Amber. For an unique addition to your rustic ceiling light, order one of the decorative Bottom Kits: a three-tree, 3D Spruce Cone or a 3D Pine Cone, any which can be ordered in the same or different color as the fixture. This item is ideal for anyone looking for a rustic semi-flush light to add rustic, lodge character to their log home, cabin or northwood lodge-themed room.

Pictured in Finish #02-Rust Patina with Almond Mica Shade.

Note: This fixture will accept a screw-in type LED bulb of equivalent wattage output.