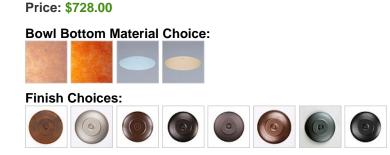

## DESCRIPTION

The Woodcrest Semi-flush - Horse/Mountain light is 17 inches in diameter, 10 inches tall and and features a steel band with galloping horses set in front of steel mountain silhouettes which is backed with matching diffuser material. For the bottom, there is a choice between frosted glass or mica with a choice of color between Almond or Amber. For an unique addition to your rustic ceiling light, order one of the decorative Bottom Kits: a three-tree, 3D Spruce Cone or a 3D Pine Cone, any which can be ordered in the same or different color as the fixture. This item is ideal for anyone looking for a rustic semi-flush light to add rustic, lodge character to their log home, cabin or northwood lodge-themed room.