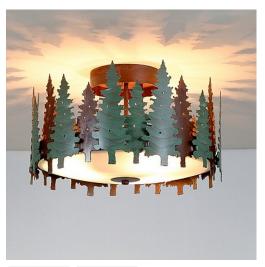

## Woodcrest Semi-Flush - Pine Tree

Semi-Flush Light Cabin Style

## DESCRIPTION

The Woodcrest Semi-flush - Bear light is 17 inches in diameter, 10 inches tall and and features our exclusive bear images nestled among the hand-painted pine trees around the circumference of a steel band. Behind each cutout is a diffuser panel. For the bottom, there is a choice between frosted glass or mica with a choice of color between Almond or Amber. For an unique addition to your rustic ceiling light, order one of the decorative Bottom Kits: a three-tree, 3D Spruce Cone or a 3D Pine Cone, any which can be ordered in the same or different color as the fixture. This item is ideal for anyone looking for a rustic semi-flush light to add rustic, lodge character to their log home, cabin or northwood lodge-themed room.

Pictured in Finish #04-Pine Tree Green-Rust Patina base with Frosted Glass Bowl.

Note: This fixture will accept a screw-in type LED bulb of equivalent wattage output.