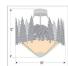

## DESCRIPTION

The Crestline Semi-Flush Short - Bear is 18 inches in diameter by 14 inches tall, and features our exclusive bear images nestled among the hand-painted pine trees. This rustic semi-flush fixture comes with a choice of diffuser material: Almond Mica, Amber Mica, or Ivory Paper. A matching ceiling canopy is also included. This forest-inspired ceiling light will add a rustic, northwoods character to the hallways, kitchens, or bathroom of any log home, cabin, or northwood lodge-themed room.

Pictured in Finish #04-Pine Tree Green-Rust Patina base with Almond Mica Shade.

Note: This fixture will accept a screw-in type LED bulb of equivalent wattage output.