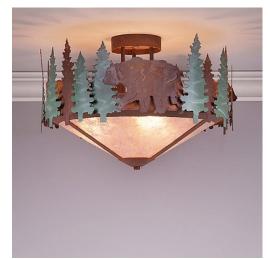

## Crestline Semi Flush Short - Shade Bottom - Bear

Semi-Flush Light Log Cabin Style

Product No.: A48526

Price: \$612.00

**Bowl Bottom Material Choice:** 

## DESCRIPTION

The Crestline Semi-Flush Short - Bear is 18 inches in diameter by 14 inches tall, and features our exclusive bear images nestled among the hand-painted pine trees. This rustic semi-flush fixture comes with a choice of diffuser material: Almond Mica, Amber Mica, or Ivory Paper. A matching ceiling canopy is also included. This forest-inspired ceiling light will add a rustic, northwoods character to the hallways, kitchens, or bathroom of any log home, cabin, or northwood lodge-themed room.

Pictured in Finish #04-Pine Tree Green-Rust Patina base with Almond Mica Shade.

Note: This fixture will accept a screw-in type LED bulb of equivalent wattage output.