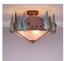

## DESCRIPTION

The Crestline Semi-Flush Short - Bear is 18 inches in diameter by 14 inches tall, and features our exclusive bear images nestled among the hand-painted pine trees. This rustic semi-flush fixture comes with a choice of diffuser material: Almond Mica, Amber Mica, or Ivory Paper. A matching ceiling canopy is also included. This forest-inspired ceiling light will add a rustic, northwoods character to the hallways, kitchens, or bathroom of any log home, cabin, or northwood lodge-themed room.

Pictured in Finish #04-Pine Tree Green-Rust Patina base with Almond Mica Shade.

Note: This fixture will accept a screw-in type LED bulb of equivalent wattage output.