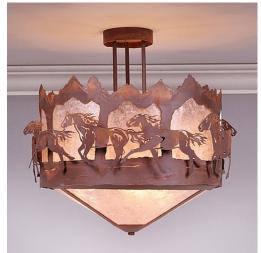

# Crestline Semi Flush - Shade Bottom - Horse Mountain

Semi-Flush Light Western Style

Product No.: A48536

Price: \$774.00

## DESCRIPTION

The Crestline Semi-Flush - Horse/Mountain is 18 inches in diameter by 18 inches tall, and features images of galloping horses and steel mountain silhouettes, backed with diffuser material. The fixture comes with a choice of diffuser material: Almond Mica, Amber Mica, or Ivory Paper. A matching ceiling canopy is also included. This wildlife-inspired semi-flush will add a rustic, western character to the hallways, kitchens or bathroom of their log home, tack room, cabin or northwood lodgethemed room.

Pictured in Finish #02-Rust Patina with Almond Mica Shade.

Note: This fixture will accept a screw-in type LED bulb of equivalent wattage output.