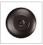

# Crestline Semi Flush - Shade Bottom - Horse Mountain

Semi-Flush Light Western Style

Product No.: A48536

Price: \$774.00

## DESCRIPTION

The Crestline Semi-Flush - Horse/Mountain is 18 inches in diameter by 18 inches tall, and features images of galloping horses and steel mountain silhouettes, backed with diffuser material. The fixture comes with a choice of diffuser material: Almond Mica, Amber Mica, or Ivory Paper. A matching ceiling canopy is also included. This wildlife-inspired semi-flush will add a rustic, western character to the hallways, kitchens or bathroom of their log home, tack room, cabin or northwood lodgethemed room.

Pictured in Finish #02-Rust Patina with Almond Mica Shade.

Note: This fixture will accept a screw-in type LED bulb of equivalent wattage output.