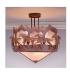

# Crestline Semi Flush - Shade Bottom - Horse Mountain

Semi-Flush Light Western Style

Product No.: A48536

Price: \$774.00

## DESCRIPTION

The Crestline Semi-Flush - Horse/Mountain is 18 inches in diameter by 18 inches tall, and features images of galloping horses and steel mountain silhouettes, backed with diffuser material. The fixture comes with a choice of diffuser material: Almond Mica, Amber Mica, or Ivory Paper. A matching ceiling canopy is also included. This wildlife-inspired semi-flush will add a rustic, western character to the hallways, kitchens or bathroom of their log home, tack room, cabin or northwood lodgethemed room.

Pictured in Finish #02-Rust Patina with Almond Mica Shade.

Note: This fixture will accept a screw-in type LED bulb of equivalent wattage output.