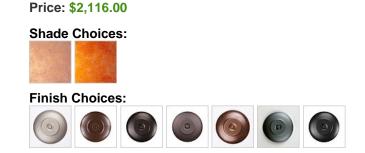

### DESCRIPTION

The Smoky Mtn 5 Light Chandelier - Elk features our Smoky Mtn small lanterns hanging at a slight downward angle fromfive steel arms. An elk image is displayed on the two front panels of each lantern, along with a single spruce tree on the side panels. The lanterns also come with a diffuser material choice between Almond or Amber mica. A square ceiling canopy is included, along with 3 feet of chain and 10 extra feet of wire. This rustic chandelier will bring character to any log home, cabin or northwood lodge-themed room.

Pictured in Finish #97-Black Iron with Amber Mica Shade.

Note: This fixture will accept a screw-in type LED bulb of equivalent wattage output.