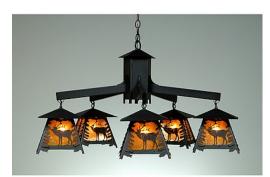

## Smoky Mountain 5 Light Chandelier - Mountain Elk

Chandelier Mountain Cabin Style

### DESCRIPTION

The Smoky Mtn 5 Light Chandelier - Elk features our Smoky Mtn small lanterns hanging at a slight downward angle fromfive steel arms. An elk image is displayed on the two front panels of each lantern, along with a single spruce tree on the side panels. The lanterns also come with a diffuser material choice between Almond or Amber mica. A square ceiling canopy is included, along with 3 feet of chain and 10 extra feet of wire. This rustic chandelier will bring character to any log home, cabin or northwood lodge-themed room.

Pictured in Finish #97-Black Iron with Amber Mica Shade.

Note: This fixture will accept a screw-in type LED bulb of equivalent wattage output.