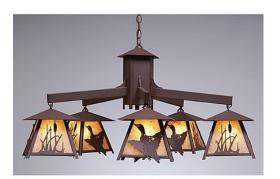

## Smoky Mountain 5 Light Chandelier - Loon

Chandelier River Cabin Style

### DESCRIPTION

The Smoky Mtn 5 Light Chandelier - Loon features our Smoky Mtn small lanterns hanging at a slight downward angle from five steel arms. A loon image is displayed on the two front panels of each lantern, along with cattail images on the side panels. The lanterns also come with a diffuser material choice between Almond or Amber mica. A square ceiling canopy is included, along with 3 feet of chain and 10 extra feet of wire. This rustic chandelier will bring character to any log home, cabin or northwood lodge-themed room.

Pictured in Finish #27-Rustic Brown with Almond Mica Shade.

Note: This fixture will accept a screw-in type LED bulb of equivalent wattage output.