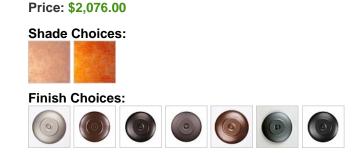

### DESCRIPTION

The Smoky Mtn 5 Light Chandelier - Loon features our Smoky Mtn small lanterns hanging at a slight downward angle from five steel arms. A loon image is displayed on the two front panels of each lantern, along with cattail images on the side panels. The lanterns also come with a diffuser material choice between Almond or Amber mica. A square ceiling canopy is included, along with 3 feet of chain and 10 extra feet of wire. This rustic chandelier will bring character to any log home, cabin or northwood lodge-themed room.

Pictured in Finish #27-Rustic Brown with Almond Mica Shade.

Note: This fixture will accept a screw-in type LED bulb of equivalent wattage output.