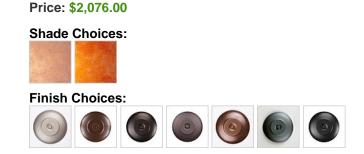

#### DESCRIPTION

The Smoky Mtn 5 Light Chandelier - Cattails features our Smoky Mtn small lanterns hanging at a slight downward anglefrom five steel arms. Each lantern displays cattail images on all four panels. The lanterns also come with a diffuser material choice between Almond or Amber mica. A square ceiling canopy is included, along with 3 feet of chain and 10 extra feet of wire. This rustic chandelier will bring character to any log home, cabin or northwood lodge-themed room.

Pictured in Finish #27-Rustic Brown with Almond Mica Shade.

Note: This fixture will accept a screw-in type LED bulb of equivalent wattage output.