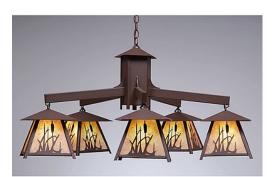

## Smoky Mountain 5 Light Chandelier - Cattails

Chandelier Lake Cabin Style

#### DESCRIPTION

The Smoky Mtn 5 Light Chandelier - Cattails features our Smoky Mtn small lanterns hanging at a slight downward anglefrom five steel arms. Each lantern displays cattail images on all four panels. The lanterns also come with a diffuser material choice between Almond or Amber mica. A square ceiling canopy is included, along with 3 feet of chain and 10 extra feet of wire. This rustic chandelier will bring character to any log home, cabin or northwood lodge-themed room.

Pictured in Finish #27-Rustic Brown with Almond Mica Shade.

Note: This fixture will accept a screw-in type LED bulb of equivalent wattage output.