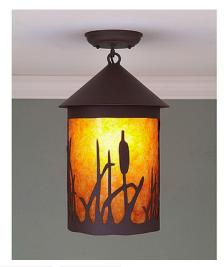

## Cascade Close-to-Ceiling Large - Cattails

Ceiling Light Rustic Style

## DESCRIPTION

The Cascade Close-to-Ceiling Light Large - Cattails features a 8 inch round cylinder with a cone top and a shade diffuser choice of color between Almond or Amber mica. It has cattails metal art on the front and back and solid bands on either side of the cylinder. Attaches to ceiling with a round ceiling canopy. Suitable for interior and damp locations only. This rustic ceiling light is ideal for bringing rustic lighting to any log home, cabin or northwood lodge-themed room.

Pictured in Finish #27-Rustic Brown with Amber Mica Shade.

Note: This fixture will accept a screw-in type LED bulb of equivalent wattage output.