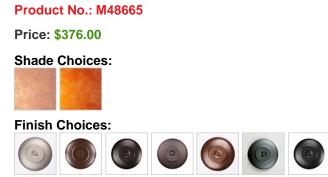

## DESCRIPTION

The Cascade Close-to-Ceiling Light Large - Cattails features a 8 inch round cylinder with a cone top and a shade diffuser choice of color between Almond or Amber mica. It has cattails metal art on the front and back and solid bands on either side of the cylinder. Attaches to ceiling with a round ceiling canopy. Suitable for interior and damp locations only. This rustic ceiling light is ideal for bringing rustic lighting to any log home, cabin or northwood lodge-themed room.

Pictured in Finish #27-Rustic Brown with Amber Mica Shade.

Note: This fixture will accept a screw-in type LED bulb of equivalent wattage output.