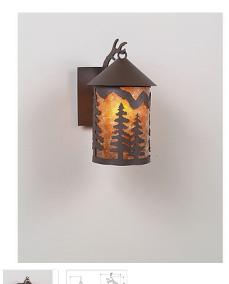

## Cascade Lantern Sconce Mica Small - Spruce Tree

Outdoor Wall Light River Cabin Style

Product No.: M51414

The Cascade Lantern Sconce Small - Spruce Tree features a steel branch holding up a 4 inch round cylinder with a conetop and a shade diffuser choice of color between Almond or Amber mica. Our exclusive twin spruce metal art is on the front and spruce trees are on either side of the cylinder. Attaches to wall with a 4.5 inch square pan. Hardwire only. Suitable for interior and exterior locations. This rustic wall light is ideal for bringing rustic lighting to any log home, cabin or northwood-themed room.

Pictured in Finish #27-Rustic Brown with Amber Mica Shade.

Note: This fixture will accept a screw-in type LED bulb of equivalent wattage output.