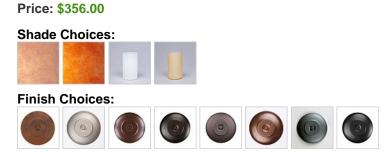

Pictured in Finish #27-Rustic Brown with Amber Mica Shade.

Note: This fixture will accept a screw-in type LED bulb of equivalent wattage output.