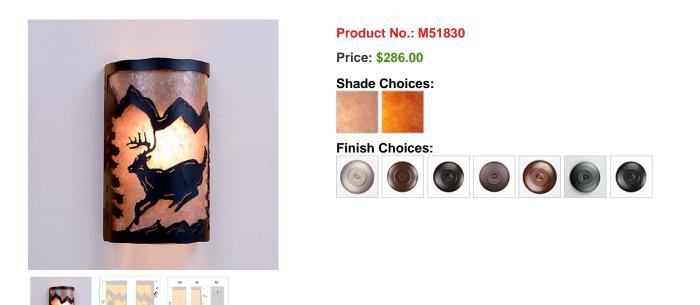

## **Cascade Exterior Sconce - Mountain Deer**

Outdoor Wall Light Rustic Style

## DESCRIPTION

The Cascade Exterior Sconce - Mtn Deer features twin lightbulbs, one pointing down and one pointing up, and surrounded by a 10 inch tall frost glass cylinder behind the mica and a 5 x 9 inch backplate, which can be mounted directly to an exterior wall or attached to a square wooden block. This fixture is offered with a shade diffuser choice of either Almond or Amber mica. UL approved for wet locations. Hardwire only. This is the exterior version of our very popular Cascade Sconce series M133 and is ideal for bringing rustic lighting to the exterior of any log home or cabin.

Pictured in Finish #97-Black Iron with Almond Mica Shade.

Note: This fixture will accept a screw-in type LED bulb of equivalent wattage output.

## **SPECIFICATIONS**

| DIMENSIONS (in.)          | 12h x 8.5w x 6e x 5tm                              |
|---------------------------|----------------------------------------------------|
| LAMPING                   | Takes 2 - Type B11 (torpedo style) bulb - 60W max. |
| WEIGHT (lbs.)             | 6                                                  |
| BACKPLATE SIZE (in.)      | 5 x 7                                              |
| UL LISTING                | Wet+Damp+Dry Locations                             |
| ADD'L RATINGS             | None                                               |
| INSTALLATION INSTRUCTIONS | OPEN INSTALLATION INSTRUCTIONS PDF F               |
|                           |                                                    |