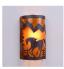

## **Cascade Exterior Sconce - Mountain Horse**

Outdoor Wall Light Equestrian Style

Product No.: M51835

Price: \$302.00

**Shade Choices:** 

## DESCRIPTION

The Cascade Exterior Sconce - Mtn Horse features twin lightbulbs, one pointing down and one pointing up, and surrounded by a 10 inch tall frost glass cylinder behind the mica and a 5 x 9 inch backplate, which can be mounted directly to an exterior wall or attached to a square wooden block. This fixture is offered with a shade diffuser choice of either Almond or Amber mica. UL approved for wet locations. Hardwire only. This is the exterior version of our very popular Cascade Sconce series M133 and is ideal for bringing rustic lighting to the exterior of any log home or cabin.

Pictured in Finish #27-Rustic Brown with Amber Mica Shade.

Note: This fixture will accept a screw-in type LED bulb of equivalent wattage output.