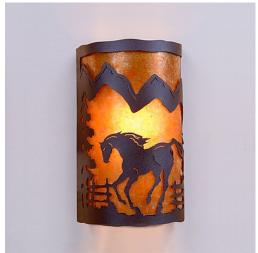

## **Cascade Exterior Sconce - Mountain Horse**

Outdoor Wall Light Equestrian Style

Product No.: M51835

Price: \$302.00

**Shade Choices:** 

## DESCRIPTION

The Cascade Exterior Sconce - Mtn Horse features twin lightbulbs, one pointing down and one pointing up, and surrounded by a 10 inch tall frost glass cylinder behind the mica and a 5 x 9 inch backplate, which can be mounted directly to an exterior wall or attached to a square wooden block. This fixture is offered with a shade diffuser choice of either Almond or Amber mica. UL approved for wet locations. Hardwire only. This is the exterior version of our very popular Cascade Sconce series M133 and is ideal for bringing rustic lighting to the exterior of any log home or cabin.

Pictured in Finish #27-Rustic Brown with Amber Mica Shade.

Note: This fixture will accept a screw-in type LED bulb of equivalent wattage output.