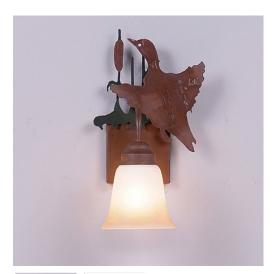

## Wasatch Single Sconce - Loon Wall Light Country Style

Product No.: H14164 Price: \$210.00

## DESCRIPTION

Our Wasatch Single Sconce series is one of most versatile light, as it is often used in the bathroom on either side of the vanity, in the family room on either side of the fireplace, or anywhere where you want a bright light. Offered with a choice of eight different styles and colors of glass globes, this rustic wall fixture is a great choice. This item is the Wasatch Single - Loon and is Pictured in Finish #03 - Cedar Green cattails and Rust Patina base.

Pictured in Finish #74-Forest Green-Rustic Brown Base with Two-Toned Amber Cream Bell Glass.

Note: This fixture will accept a screw-in type LED bulb of equivalent wattage output.