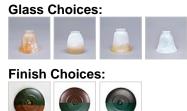

## DESCRIPTION

Our Wasatch Single Sconce series is one of most versatile light, as it is often used in the bathroom on either side of the vanity, in the family room on either side of the fireplace, or anywhere where you want a bright light. Offered with a choice of eight different styles and colors of glass globes, this rustic wall fixture is a great choice. This item is the Wasatch Single - Loon and is Pictured in Finish #03 - Cedar Green cattails and Rust Patina base.

Pictured in Finish #74-Forest Green-Rustic Brown Base with Two-Toned Amber Cream Bell Glass.

Note: This fixture will accept a screw-in type LED bulb of equivalent wattage output.